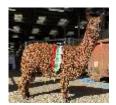

**Price:** £6,000.00

Sire: Winsaula Malahide

Dam: Winsaula Handbags & Gladrags

🏆 Winsaula Brie 🏆

**Type:** Female

Breed Type: Suri Colour: Rose Grey

Registered With: British Alpaca Society UKBAS44385

**Blood Lineage:** Macgyver

## **Description:**

Winsaula Brie is extremely well grown for her age and certainly commands a presence in the ring. She exhibits a highly lustrous fleece with good density and lock style.

Winsaula Brie has been genetically tested and confirmed as classic grey, although she shows as a Cryptic grey in the Brown class where she has achieved outstanding success winning Champion and Reserve Champion.

## **Prizes Won:**

2025 Malvern Three Countries Show

1st Place Intermediate Suri Female 2 yr fleece

Res Champion Brown Suri Female

2024 Welsh Alpaca Show1st place suri intermediate 2 yr fleeceChampion Brown Suri