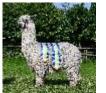

**Price:** £6,000.00

Sire: Winsaula Malahide

Dam: Winsaula Handbags & Gladrags

🏆 Winsaula Brie 🏆

**Type:** Female

Breed Type: Suri Colour: Rose Grey

Registered With: British Alpaca Society UKBAS44385

**Blood Lineage:** Macgyver

## **Description:**

Winsaula Brie is extremely well grown for her age and certainly commands a presence in the ring. She exhibits a highly lustrous fleece with good density and lock style.

Winsaula Brie has been genetically tested and confirmed as classic grey, although she shows as a Cryptic grey in the Brown class where she has achieved outstanding success winning Champion and Reserve Champion.

## **Prizes Won:**

2025 Malvern Three Countries Show

1st Place Intermediate Suri Female 2 yr fleece

Res Champion Brown Suri Female

2024 Welsh Alpaca Show1st place suri intermediate 2 yr fleeceChampion Brown Suri