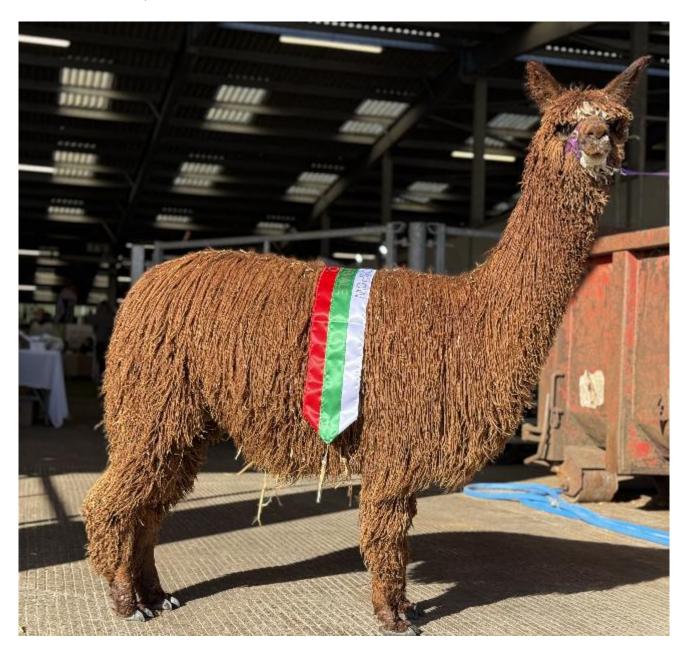

**Price:** £6,000.00

Sire: Winsaula Malahide

Dam: Winsaula Handbags & Gladrags

🏆 Winsaula Brie 🏆

**Type:** Female

Breed Type: Suri Colour: Rose Grey

Registered With: British Alpaca Society UKBAS44385

**Blood Lineage:** Macgyver

## **Description:**

Winsaula Brie is extremely well grown for her age and certainly commands a presence in the ring. She exhibits a highly lustrous fleece with good density and lock style.

Winsaula Brie has been genetically tested and confirmed as classic grey, although she shows as a Cryptic grey in the Brown class where she has achieved outstanding success winning Champion and Reserve Champion.

## **Prizes Won:**

2025 Malvern Three Countries Show

1st Place Intermediate Suri Female 2 yr fleece

Res Champion Brown Suri Female

2024 Welsh Alpaca Show1st place suri intermediate 2 yr fleeceChampion Brown Suri