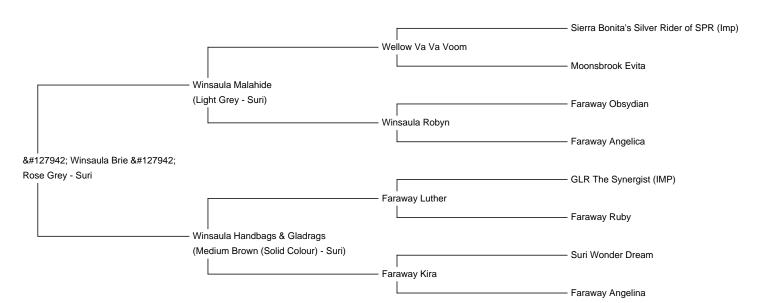

**Price:** £6,000.00

Sire: Winsaula Malahide

Dam: Winsaula Handbags & Gladrags

🏆 Winsaula Brie 🏆

**Type:** Female

Breed Type: Suri Colour: Rose Grey

Registered With: British Alpaca Society UKBAS44385

**Blood Lineage:** Macgyver

Brie has an enviable pedigree jam packed with Macgyver a USA 8 times Supreme Champion, a double dose on her Sires side and a third line or her Dam's side.

Winsaula Alpacas have achieved multiple Supreme Championship and Judges Choice awards and were awarded most successful breeder at the Spring Alpaca Fiesta and most successful EAG member at the Eastern Alpaca show We have been breeding Suri Alpacas for 10 years and offer a full back up service and discounted stud matings to all of our customers.