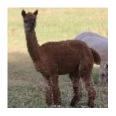

Price: £2,000.00 (excl VAT)

Sire: Houghton Noah II

**Houghton Poppy III** 

Dam: Houghton Heaven Scent

Type: Female

Breed Type: Huacaya

**Colour:** Dark Brown (Solid Colour) **Registered With:** UKBAS34459

Blood Lineage: Australian Date of Birth: 3rd July 2018

## **Description:**

Poppy (Houghton Poppy III) is a quality prize winning female who draws on elite genetics notably Houghton Noah II out of Prince Charming of Houghton and Neptune of Houghton. Although she is a solid brown female we feel that through her pedigree (Noah II) she is capable of producing grey offspring. She has also produced a Champion black female for us - Fangdale Treacle - out of a black Sire. As such she offers various options for a discerning breeder.

She is a true to type, well conformed female displaying a good substance of bone. She produces an abundance of fine fleece that is uniform in colour.

She is fully halter trained and easy to handle. Poppy was awarded Reserve Champion Brown Female in competitive fields at both the Scottish and Yorkshire Show.