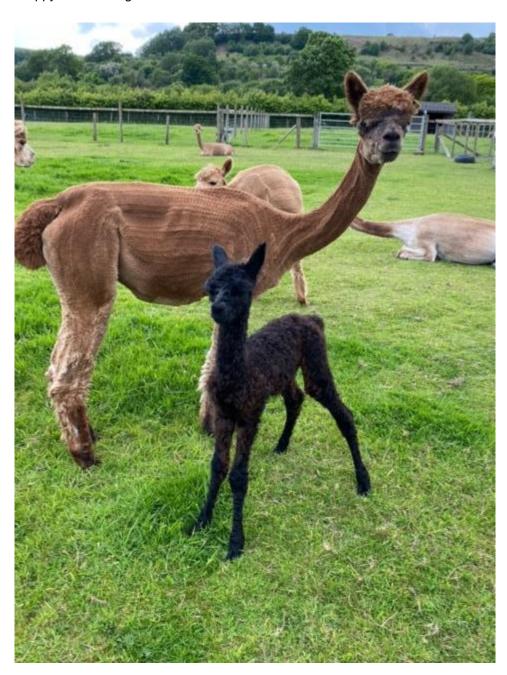

Poppy is an excellent mother and has given birth to 3 Cria, one of whom Fangdale Treacle was awarded Champion Black Female at the Northumberland Show and Reserve Champion at the Stokesley Show.

We are offering Poppy for Sale with a free mating to one of our stud males - see https://fangdalealpacas.co.uk/stud-services/ . We are also able to deliver her if required as well as provide ongoing support.

Poppy III with daughter Treacle