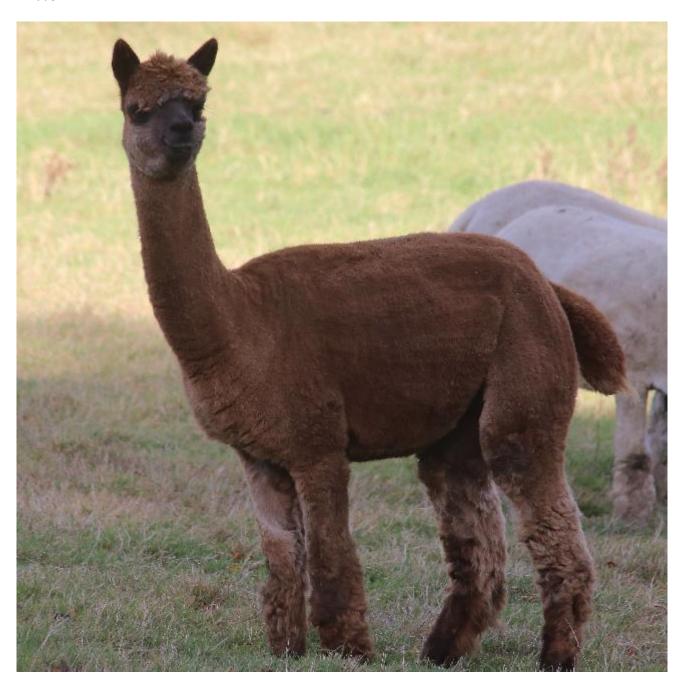

Price: £2,000.00 (excl VAT)

Sire: Houghton Noah II

**Houghton Poppy III** 

Dam: Houghton Heaven Scent

Type: Female

Breed Type: Huacaya

**Colour:** Dark Brown (Solid Colour) **Registered With:** UKBAS34459

Blood Lineage: Australian Date of Birth: 3rd July 2018

## **Description:**

Poppy (Houghton Poppy III) is a quality prize winning female who draws on elite genetics notably Houghton Noah II out of Prince Charming of Houghton and Neptune of Houghton. Although she is a solid brown female we feel that through her pedigree (Noah II) she is capable of producing grey offspring. She has also produced a Champion black female for us - Fangdale Treacle - out of a black Sire. As such she offers various options for a discerning breeder.

She is a true to type, well conformed female displaying a good substance of bone. She produces an abundance of fine fleece that is uniform in colour.

She is fully halter trained and easy to handle. Poppy was awarded Reserve Champion Brown Female in competitive fields at both the Scottish and Yorkshire Show.