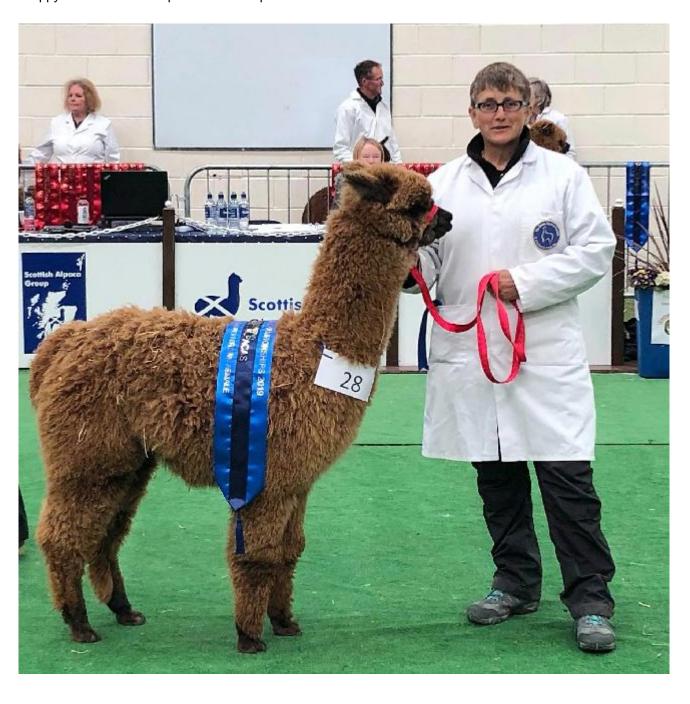

She is a true to type, well conformed female displaying a good substance of bone. She produces an abundance of fine fleece that is uniform in colour.

She is fully halter trained and easy to handle. Poppy was awarded Reserve Champion Brown Female in competitive fields at both the Scottish and Yorkshire Show.

## **Prizes Won:**

N W A G Alpaca Championship 2019 Huacaya Junior Female - Brown 4th

Scottish Alpaca Championship 2019 Huacaya Junior Female - Brown 2nd and HUACAYA BROWN RESERVE CHAMPION

Yorkshire Alpaca Halter Show 2019

Huacaya Intermediate Female - Brown 1st

& RESERVE CHAMPION BROWN FEMALE

Midlands Champion - West Shire 2019 Huacaya Intermediate Female - Brown 1st

Number of Crias bred from female: 3

Poppy III Reserve Champion Scottish Alpaca Show