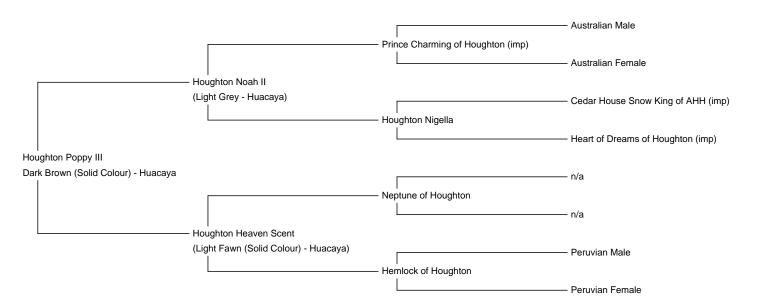

Price: £2,000.00 (excl VAT)

Sire: Houghton Noah II

**Houghton Poppy III** 

Dam: Houghton Heaven Scent

Type: Female

Breed Type: Huacaya

**Colour:** Dark Brown (Solid Colour) **Registered With:** UKBAS34459

Blood Lineage: Australian Date of Birth: 3rd July 2018

## **Description:**

Poppy (Houghton Poppy III) is a quality prize winning female who draws on elite genetics notably Houghton Noah II out of Prince Charming of Houghton and Neptune of Houghton. Although she is a solid brown female we feel that through her pedigree (Noah II) she is capable of producing grey offspring. She has also produced a Champion black female for us - Fangdale Treacle - out of a black Sire. As such she offers various options for a discerning breeder.