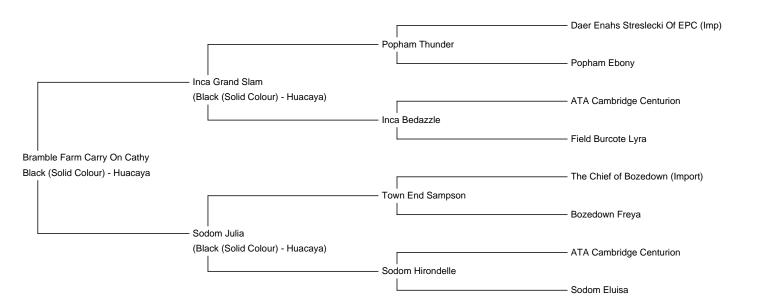

**Bramble Farm Carry On Cathy** 

**Price:** £1,000.00 (excl VAT)

Sire: Inca Grand Slam

Dam: Sodom Julia

Type: Female

**Breed Type:** Huacaya

Colour: Black (Solid Colour)

Registered With: Registered with the British Alpaca Society