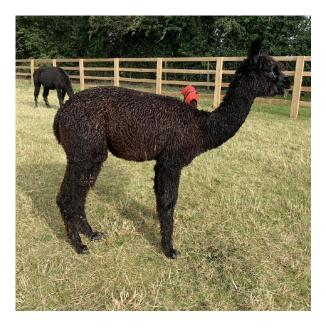

**Bramble Farm Carry On Cathy** 

**Price:** £1,000.00 (excl VAT)

Sire: Inca Grand Slam

Dam: Sodom Julia

Type: Female

**Breed Type:** Huacaya

Colour: Black (Solid Colour)

Registered With: Registered with the British Alpaca Society

## **Description:**

Cathy is a calm and gentle girl who is only being sold due to needing to reduce our herd. She has a dense fleece which she gets from her sire. Her Great grandsire is The Chief of Bozedown, who is solid Dark Grey, so hoping she carries this and can produce grey offspring as well as black.