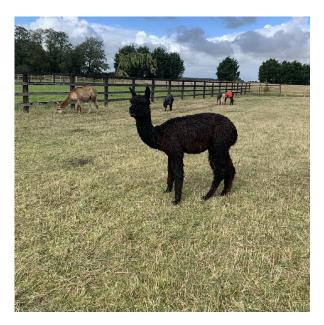

**Bramble Farm Carry On Cathy** 

**Price:** £1,000.00 (excl VAT)

Sire: Inca Grand Slam

Dam: Sodom Julia

Type: Female

**Breed Type:** Huacaya

Colour: Black (Solid Colour)

Registered With: Registered with the British Alpaca Society

## **Description:**

Cathy is a calm and gentle girl who is only being sold due to needing to reduce our herd. She has a dense fleece which she gets from her sire. Her Great grandsire is The Chief of Bozedown, who is solid Dark Grey, so hoping she carries this and can produce grey offspring as well as black.

## Alpaca Photo 1

Alpaca Photo 2

Alpaca Photo 3