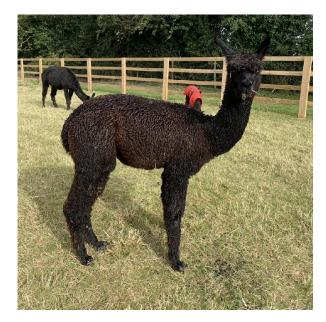

**Bramble Farm Carry On Cathy** 

**Price:** £1,000.00 (excl VAT)

Sire: Inca Grand Slam

Dam: Sodom Julia

Type: Female

**Breed Type:** Huacaya

Colour: Black (Solid Colour)

Registered With: Registered with the British Alpaca Society

## **Description:**

Cathy is a calm and gentle girl who is only being sold due to needing to reduce our herd. She has a dense fleece which she gets from her sire. Her Great grandsire is The Chief of Bozedown, who is solid Dark Grey, so hoping she carries this and can produce grey offspring as well as black.