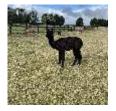

**Bramble Farm Carry On Cathy** 

**Price:** £1,000.00 (excl VAT)

Sire: Inca Grand Slam

Dam: Sodom Julia

Type: Female

**Breed Type:** Huacaya

Colour: Black (Solid Colour)

Registered With: Registered with the British Alpaca Society

## **Description:**

Cathy is a calm and gentle girl who is only being sold due to needing to reduce our herd. She has a dense fleece which she gets from her sire. Her Great grandsire is The Chief of Bozedown, who is solid Dark Grey, so hoping she carries this and can produce grey offspring as well as black.

## Alpaca Photo 1

Alpaca Photo 2

Alpaca Photo 3