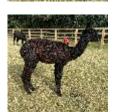

**Bramble Farm Carry On Cathy** 

**Price:** £1,000.00 (excl VAT)

Sire: Inca Grand Slam

Dam: Sodom Julia

Type: Female

**Breed Type:** Huacaya

Colour: Black (Solid Colour)

Registered With: Registered with the British Alpaca Society

## **Description:**

Cathy is a calm and gentle girl who is only being sold due to needing to reduce our herd. She has a dense fleece which she gets from her sire. Her Great grandsire is The Chief of Bozedown, who is solid Dark Grey, so hoping she carries this and can produce grey offspring as well as black.

## Alpaca Photo 1

Alpaca Photo 2

Alpaca Photo 3