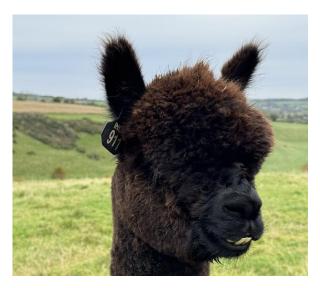

## **Description:**

Inca Ray Of Light is a really stunning looking young boy who has a great personality and is so inquisitive. He has great fibre coverage and correct conformation and his fleece is very bright, fine and dense.