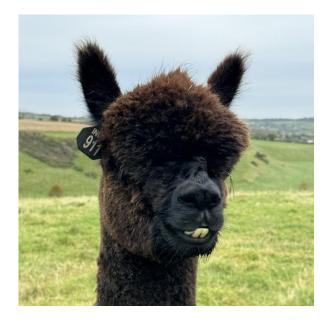

## **Description:**

Inca Ray Of Light is a really stunning looking young boy who has a great personality and is so inquisitive. He has great fibre coverage and correct conformation and his fleece is very bright, fine and dense.