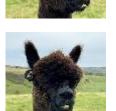

## **Description:**

Inca Ray Of Light is a really stunning looking young boy who has a great personality and is so inquisitive. He has great fibre coverage and correct conformation and his fleece is very bright, fine and dense.