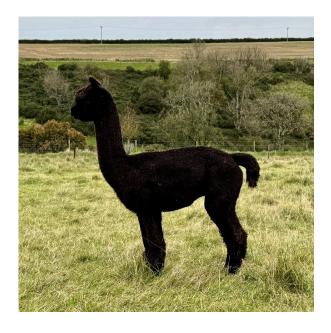

## **Description:**

Inca Ray Of Light is a really stunning looking young boy who has a great personality and is so inquisitive. He has great fibre coverage and correct conformation and his fleece is very bright, fine and dense.

**Price**: £750.00 (excl VAT)

Sire: Not Specified Dam: Not Specified

**Inca Ray Of Light** 

Type: Wether

Breed Type: Huacaya

Colour: True Black (Solid Colour)

Registered With: British Alpaca Society - BNBAS16343