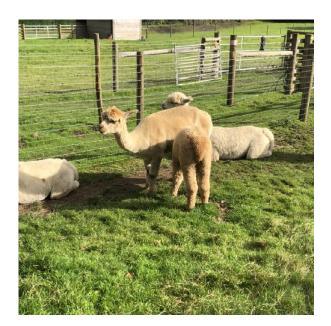

## **Description:**

Mid Fawn female alpaca with male cria at foot

Number of Crias bred from female: 3

Sire of Cria at Foot: Ellie Jake Farm Finlay (Roan)

Cria at Foot: Male mid fawn cria

Date of Birth of Cria at Foot: 23rd July 2024