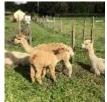

## **Description:**

Mid Fawn female alpaca with male cria at foot

Number of Crias bred from female: 3

Sire of Cria at Foot: Ellie Jake Farm Finlay (Roan)

Cria at Foot: Male mid fawn cria

Date of Birth of Cria at Foot: 23rd July 2024

## Alpaca Photo 1