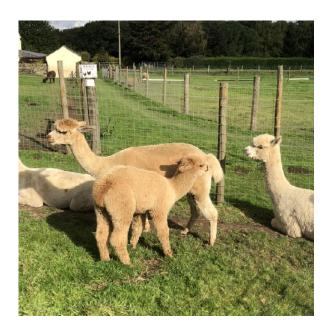

## **Description:**

Mid Fawn female alpaca with male cria at foot

Number of Crias bred from female: 3

Sire of Cria at Foot: Ellie Jake Farm Finlay (Roan)

Cria at Foot: Male mid fawn cria

Date of Birth of Cria at Foot: 23rd July 2024

## Alpaca Photo 2