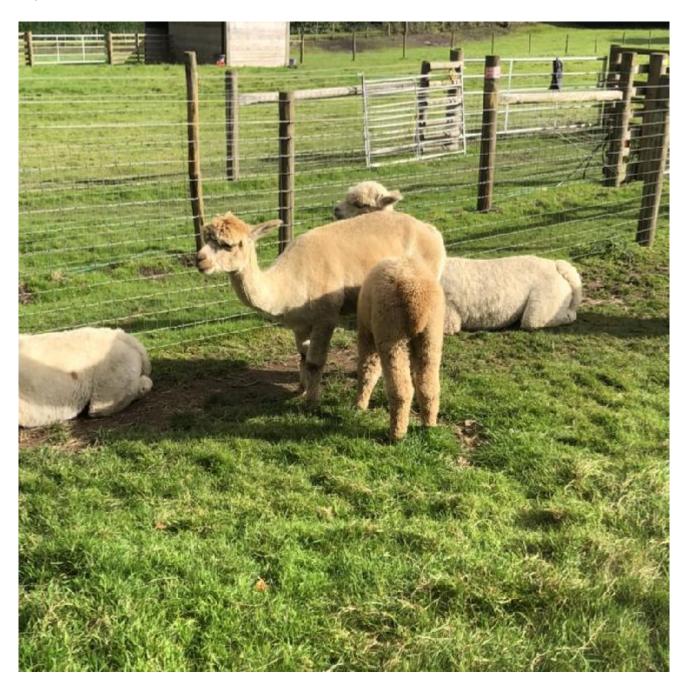

## **Description:**

Mid Fawn female alpaca with male cria at foot

## Number of Crias bred from female: 3

Sire of Cria at Foot: Ellie Jake Farm Finlay (Roan) Cria at Foot: Male mid fawn cria Date of Birth of Cria at Foot: 23rd July 2024 Current Age of Cria at Foot: 17 Weeks and 2 Days