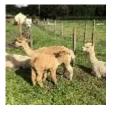

## **Description:**

Mid Fawn female alpaca with male cria at foot

## Number of Crias bred from female: 3

Sire of Cria at Foot: Ellie Jake Farm Finlay (Roan) Cria at Foot: Male mid fawn cria Date of Birth of Cria at Foot: 23rd July 2024 Current Age of Cria at Foot: 17 Weeks and 2 Days