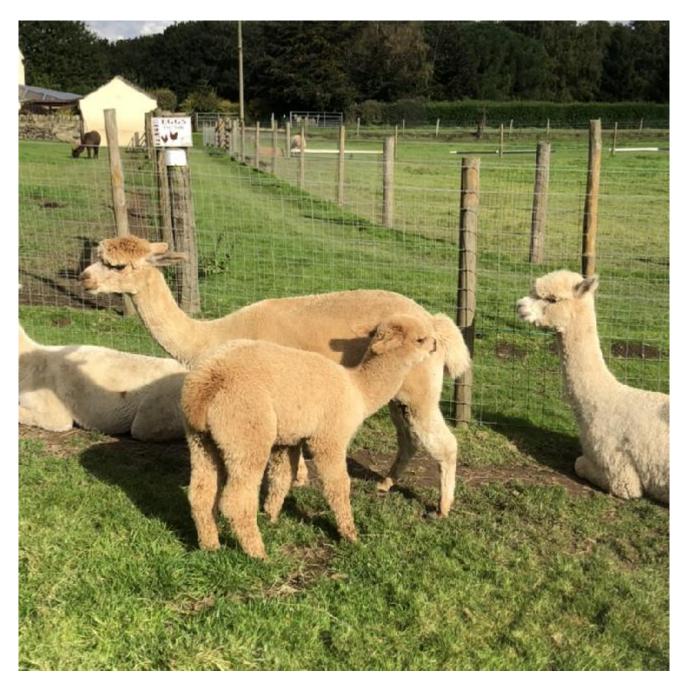

## **Description:**

Mid Fawn female alpaca with male cria at foot

## Number of Crias bred from female: 3

Sire of Cria at Foot: Ellie Jake Farm Finlay (Roan) Cria at Foot: Male mid fawn cria Date of Birth of Cria at Foot: 23rd July 2024 Current Age of Cria at Foot: 17 Weeks and 2 Days