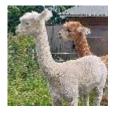

**Kestle Raspberry** 

Price: £550.00 (excl VAT)
Sire: Patou Snow Goose
Dam: Kestle Pearl of May
Type: Young Male (Intact)

Breed Type: Huacaya

Colour: White (Solid Colour)

Registered With: BAS

Date of Birth: 23rd July 2023

## **Description:**

Kestle Raspberry is a pet male. He is quite the handsome boy and he's grown strong physically and in personality. Over one year old, he is halter trained and his generous fleece is dense, fine with a nice crimp, for those interested in keeping pets for fibre production.