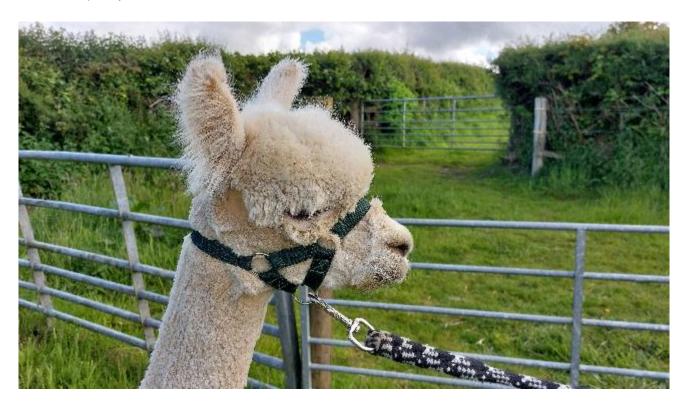

## **Description:**

Kestle Raspberry is a pet male. He is quite the handsome boy and he's grown strong physically and in personality. Over one year old, he is halter trained and his generous fleece is dense, fine with a nice crimp, for those interested in keeping pets for fibre production.