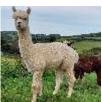

**Kestle Raspberry** 

Price: £550.00 (excl VAT)
Sire: Patou Snow Goose
Dam: Kestle Pearl of May
Type: Young Male (Intact)

Breed Type: Huacaya

Colour: White (Solid Colour)

Registered With: BAS

Date of Birth: 23rd July 2023



## **Description:**

Kestle Raspberry is a pet male. He is quite the handsome boy and he's grown strong physically and in personality. Over one year old, he is halter trained and his generous fleece is dense, fine with a nice crimp, for those interested in keeping pets for fibre production.

He is sold as part of a group, or can be sold separately to join a group of males.



## Kestle Raspberry 2



## Kestle Raspberry 3