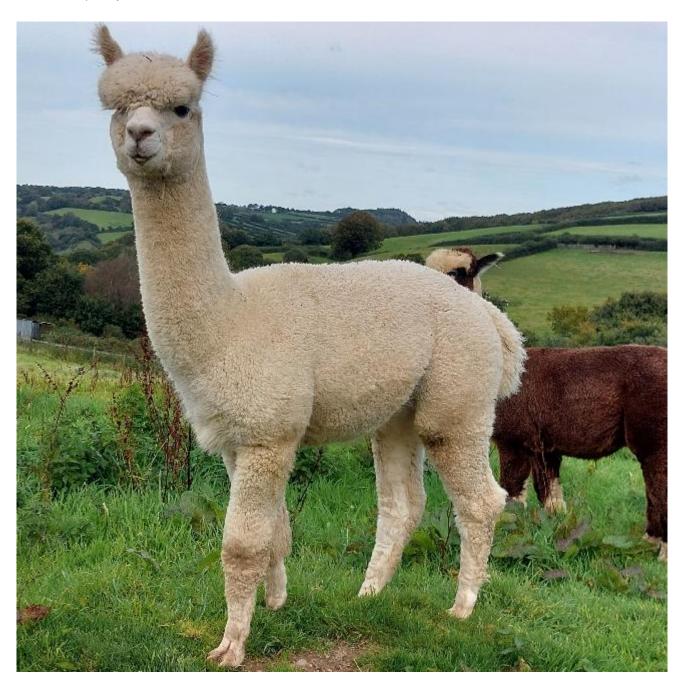

## **Description:**

Kestle Raspberry is a pet male. He is quite the handsome boy and he's grown strong physically and in personality. Over one year old, he is halter trained and his generous fleece is dense, fine with a nice crimp, for those interested in keeping pets for fibre production.

He is sold as part of a group, or can be sold separately to join a group of males.