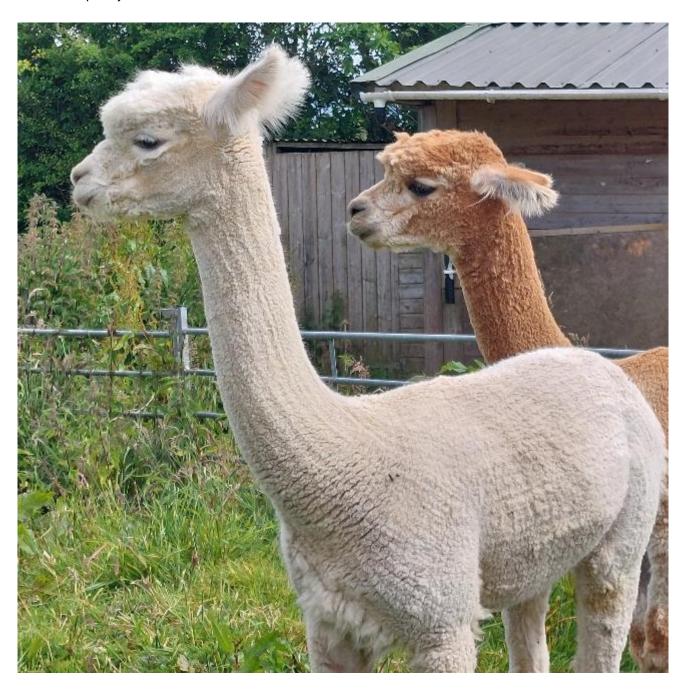

## **Description:**

Kestle Raspberry is a pet male. He is quite the handsome boy and he's grown strong physically and in personality. Over one year old, he is halter trained and his generous fleece is dense, fine with a nice crimp, for those interested in keeping pets for fibre production.

He is sold as part of a group, or can be sold separately to join a group of males.