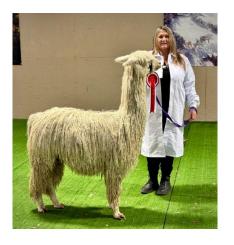

## **Description:**

A multiple champion, Best of British and Judges Choice Casey Mack was a surprise white female from a coloured breeding programme. However we were delighted when she went on to achieve THREE SUPREME CHAMPION awards during the Covid lockdown, a time when shows were few and far between.

## **Prizes Won:**

Cornish Fleece show 2020

1st white Suri Fleece

Champion White Suri Fleece

Supreme Champion Suri

Yorkshire Fleece Show 2020

Champion Suri Fleece

Supreme Champion Suri Fleece

Best of British Suri Fleece

Three Counties Fleece Show 2021

1st place white Suri Fleece

Champion White Fleece

Best British Bred Suri

Eastern Regional Fleece Show 2020

1 junior white fleece

Champion white Fleece

Supreme Champion Suri

Best of British Suri

South West Alpaca Group Fleece show 2020

1st place junior light Fleece

Champion Light Fleece

Judges Choice Suri

Name of covering male: Winsaula Jive Talkin' (Medium Fawn)

## Alpaca Photo 1

Alpaca Photo 2

Alpaca Photo 3