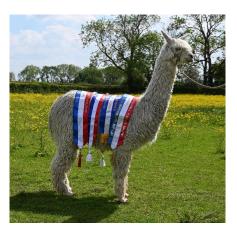

Winsaula Casey Mack 3 x Supreme Ch (NEW!)

**Price:** £4,000.00

Sire: WIG SS Aslans Wight Hot Vanilla Fire

Dam: Faraway Synders

**Type:** Pregnant Female (Pregnant)

**Breed Type:** Suri

Colour: White (Solid Colour)

## **Description:**

A multiple champion, Best of British and Judges Choice Casey Mack was a surprise white female from a coloured breeding programme. However we were delighted when she went on to achieve THREE SUPREME CHAMPION awards during the Covid lockdown, a time when shows were few and far between.

This girl oozes quality and she has persistently produced Cria with beautifully structured locks with exceptional lustre and a very good level of density.

Due to her coloured breeding background Casey comes with a little 'a' in her genotype meaning she can produce black with an EE aa male.