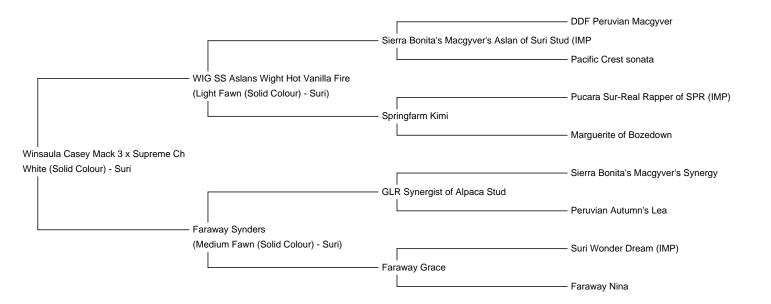

Winsaula Casey Mack 3 x Supreme Ch (NEW!)

**Price:** £4,000.00

Sire: WIG SS Aslans Wight Hot Vanilla Fire

Dam: Faraway Synders

**Type:** Pregnant Female (Pregnant)

**Breed Type:** Suri

Colour: White (Solid Colour)

Registered With: British Alpaca Society

**UKBAS35866** 

**Blood Lineage:** Macgyver, Accoyo **Date of Birth:** 16th August 2019

Casey is mated to Winsaula Jive Talkin', one of our top stud males, out of Kurrawa Rebel on the run imported from New Zealand and has multiple championship progeny on the ground in the UK.

Casey is for Sale as we now have a lovely brown daughter from her.