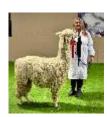

Winsaula Casey Mack 3 x Supreme Ch (NEW!)

**Price:** £4,000.00

Sire: WIG SS Aslans Wight Hot Vanilla Fire

Dam: Faraway Synders

**Type:** Pregnant Female (Pregnant)

**Breed Type:** Suri

Colour: White (Solid Colour)

## **Description:**

A multiple champion, Best of British and Judges Choice Casey Mack was a surprise white female from a coloured breeding programme. However we were delighted when she went on to achieve THREE SUPREME CHAMPION awards during the Covid lockdown, a time when shows were few and far between.

This girl oozes quality and she has persistently produced Cria with beautifully structured locks with exceptional lustre and a very good level of density.

Due to her coloured breeding background Casey comes with a little 'a' in her genotype meaning she can produce black with an EE aa male.