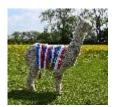

Winsaula Casey Mack 3 x Supreme Ch (NEW!)

**Price:** £4,000.00

Sire: WIG SS Aslans Wight Hot Vanilla Fire

Dam: Faraway Synders

**Type:** Pregnant Female (Pregnant)

**Breed Type:** Suri

Colour: White (Solid Colour)

## **Description:**

A multiple champion, Best of British and Judges Choice Casey Mack was a surprise white female from a coloured breeding programme. However we were delighted when she went on to achieve THREE SUPREME CHAMPION awards during the Covid lockdown, a time when shows were few and far between.

This girl oozes quality and she has persistently produced Cria with beautifully structured locks with exceptional lustre and a very good level of density.

Due to her coloured breeding background Casey comes with a little 'a' in her genotype meaning she can produce black with an EE aa male.