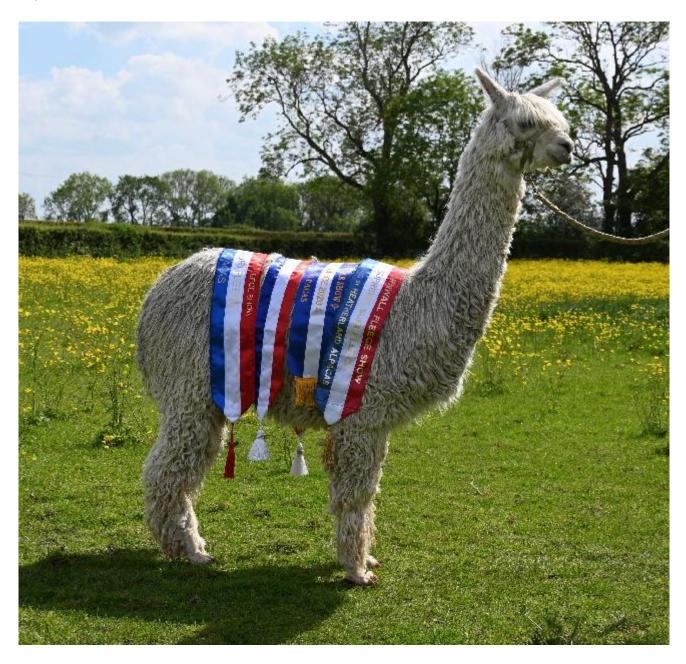

## **Description:**

A multiple champion, Best of British and Judges Choice Casey Mack was a surprise white female from a coloured breeding programme. However we were delighted when she went on to achieve THREE SUPREME CHAMPION awards during the Covid lockdown, a time when shows were few and far between.

## **Prizes Won:**

Cornish Fleece show 2020

1st white Suri Fleece

Champion White Suri Fleece

Supreme Champion Suri

Yorkshire Fleece Show 2020

Champion Suri Fleece

Supreme Champion Suri Fleece

Best of British Suri Fleece

Three Counties Fleece Show 2021

1st place white Suri Fleece

Champion White Fleece

Best British Bred Suri

Eastern Regional Fleece Show 2020

1 junior white fleece

Champion white Fleece

Supreme Champion Suri

Best of British Suri

South West Alpaca Group Fleece show 2020

1st place junior light Fleece

Champion Light Fleece

Judges Choice Suri

Name of covering male: Winsaula Jive Talkin' (Medium Fawn)