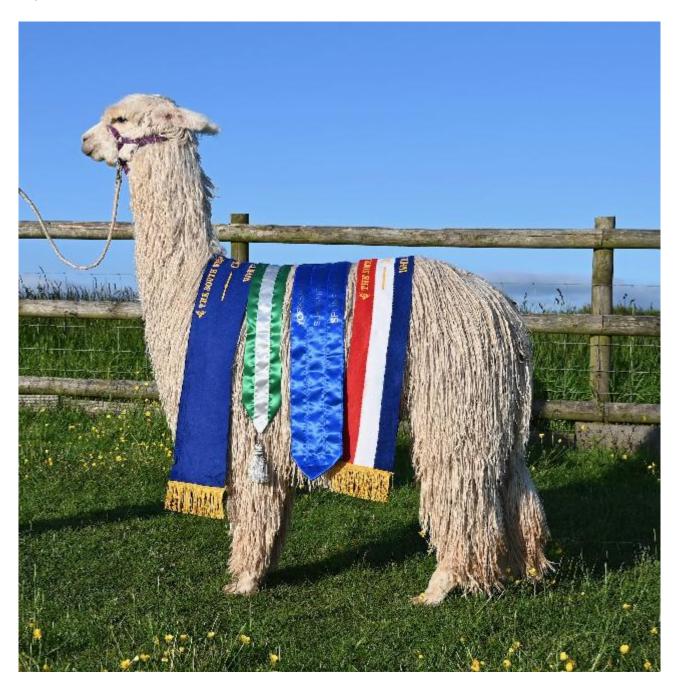

## **Description:**

A multiple champion, Best of British and Judges Choice Casey Mack was a surprise white female from a coloured breeding programme. However we were delighted when she went on to achieve THREE SUPREME CHAMPION awards during the Covid lockdown, a time when shows were few and far between.

## **Prizes Won:**

Cornish Fleece show 2020

1st white Suri Fleece

Champion White Suri Fleece

Supreme Champion Suri

Yorkshire Fleece Show 2020

Champion Suri Fleece

Supreme Champion Suri Fleece

Best of British Suri Fleece

Three Counties Fleece Show 2021

1st place white Suri Fleece

Champion White Fleece

Best British Bred Suri

Eastern Regional Fleece Show 2020

1 junior white fleece

Champion white Fleece

Supreme Champion Suri

Best of British Suri

South West Alpaca Group Fleece show 2020

1st place junior light Fleece

Champion Light Fleece

Judges Choice Suri

Name of covering male: Winsaula Jive Talkin' (Medium Fawn)