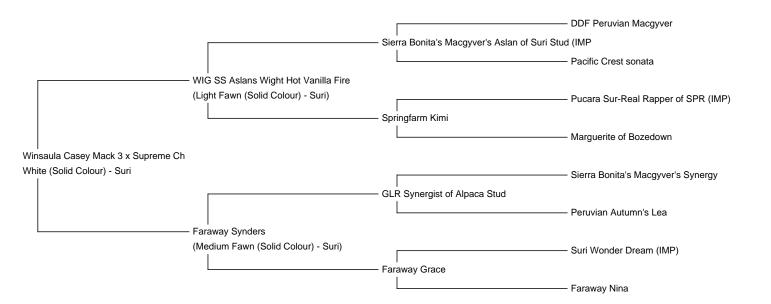

Winsaula Casey Mack 3 x Supreme Ch (NEW!)

**Price:** £4,000.00

Sire: WIG SS Aslans Wight Hot Vanilla Fire

Dam: Faraway Synders

**Type:** Pregnant Female (Pregnant)

Breed Type: Suri

Colour: White (Solid Colour)

Registered With: British Alpaca Society

**UKBAS35866** 

Blood Lineage: Macgyver, Accoyo Date of Birth: 16th August 2019