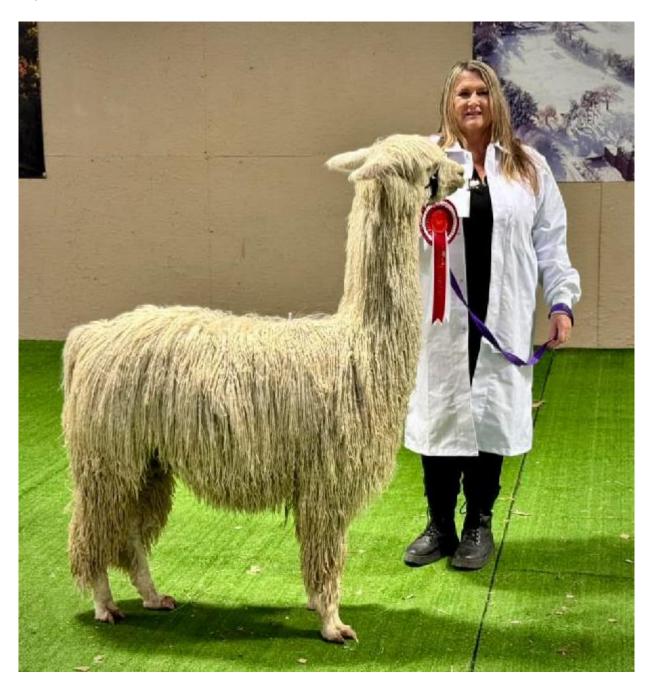

## **Description:**

A multiple champion, Best of British and Judges Choice Casey Mack was a surprise white female from a coloured breeding programme. However we were delighted when she went on to achieve THREE SUPREME CHAMPION awards during the Covid lockdown, a time when shows were few and far between.

## **Prizes Won:**

Cornish Fleece show 2020

1st white Suri Fleece

Champion White Suri Fleece

Supreme Champion Suri

Yorkshire Fleece Show 2020

Champion Suri Fleece

Supreme Champion Suri Fleece

Best of British Suri Fleece

Three Counties Fleece Show 2021

1st place white Suri Fleece

Champion White Fleece

Best British Bred Suri

Eastern Regional Fleece Show 2020

1 junior white fleece

Champion white Fleece

Supreme Champion Suri

Best of British Suri

South West Alpaca Group Fleece show 2020

1st place junior light Fleece

Champion Light Fleece

Judges Choice Suri

Name of covering male: Winsaula Jive Talkin' (Medium Fawn)