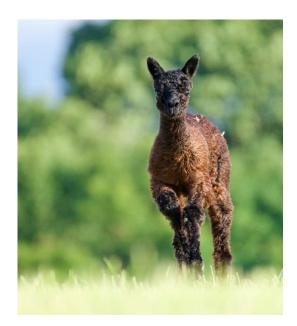

**Price:** £3,000.00 (SOLD)

Winsaula Look of Love

Sire: Thistledown Oscuro (New Zealand Import)

Dam: Arkadia Ullanova

Type: Female

Breed Type: Suri

Colour: Bay Black (Solid Colour)

Registered With: British Alpaca Society

## **Description:**

Winsaula Look of Love is an exceptionally strong boned female with great presence. She carries a lustrous bay black fleece with a wave and twist lock style.

Look of Love will be ready to move to her new home in Q1 2025 although we would like to take her to the National Show.