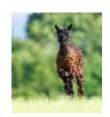

**Price:** £3,000.00 (SOLD)

Winsaula Look of Love

Sire: Thistledown Oscuro (New Zealand Import)

Dam: Arkadia Ullanova

Type: Female

Breed Type: Suri

Colour: Bay Black (Solid Colour)

Registered With: British Alpaca Society

## **Description:**

Winsaula Look of Love is an exceptionally strong boned female with great presence. She carries a lustrous bay black fleece with a wave and twist lock style.

Look of Love will be ready to move to her new home in Q1 2025 although we would like to take her to the National Show.