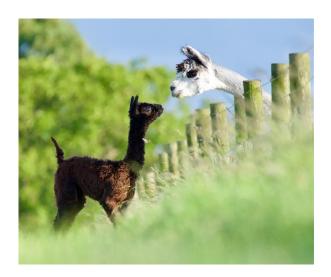

**Price:** £3,000.00 (SOLD)

Winsaula Look of Love

Sire: Thistledown Oscuro (New Zealand Import)

Dam: Arkadia Ullanova

Type: Female

Breed Type: Suri

Colour: Bay Black (Solid Colour)

Registered With: British Alpaca Society

## **Description:**

Winsaula Look of Love is an exceptionally strong boned female with great presence. She carries a lustrous bay black fleece with a wave and twist lock style.

Look of Love will be ready to move to her new home in Q1 2025 although we would like to take her to the National Show.