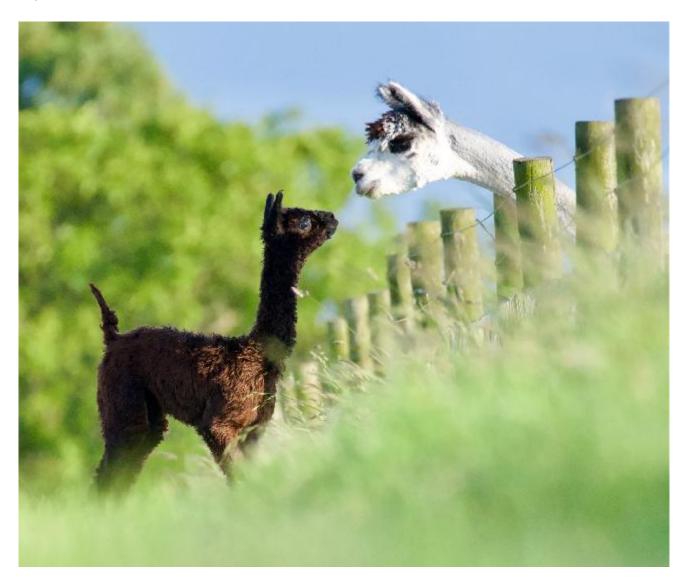

Winsaula Look of Love (NEW!) Price: £3,000.00 (SOLD)

Sire: Thistledown Oscuro (New Zealand Import)

Dam: Arkadia Ullanova

Type: Female

Breed Type: Suri

Colour: Bay Black (Solid Colour)

Registered With: British Alpaca Society

## **Description:**

Winsaula Look of Love is an exceptionally strong boned female with great presence. She carries a lustrous bay black fleece with a wave and twist lock style.

Look of Love will be ready to move to her new home in Q1 2025 although we would like to take her to the National Show.