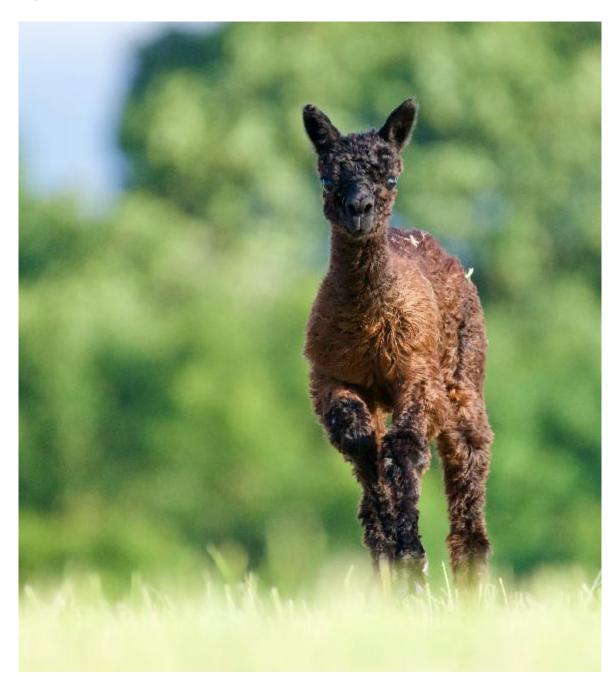

Winsaula Look of Love (NEW!) Price: £3,000.00 (SOLD)

Sire: Thistledown Oscuro (New Zealand Import)

Dam: Arkadia Ullanova

Type: Female

Breed Type: Suri

Colour: Bay Black (Solid Colour)

Registered With: British Alpaca Society

## **Description:**

Winsaula Look of Love is an exceptionally strong boned female with great presence. She carries a lustrous bay black fleece with a wave and twist lock style.

Look of Love will be ready to move to her new home in Q1 2025 although we would like to take her to the National Show.