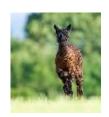

Winsaula Look of Love (NEW!) Price: £3,000.00 (SOLD)

Sire: Thistledown Oscuro (New Zealand Import)

Dam: Arkadia Ullanova

Type: Female

Breed Type: Suri

Colour: Bay Black (Solid Colour)

Registered With: British Alpaca Society

## **Description:**

Winsaula Look of Love is an exceptionally strong boned female with great presence. She carries a lustrous bay black fleece with a wave and twist lock style.

Look of Love will be ready to move to her new home in Q1 2025 although we would like to take her to the National Show.