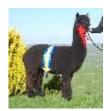

## **Description:**

Woolville Bee's Knees is an absolutely stunning pregnant female who is right at the top end of brown breeding here in the UK. Having recently won champion brown female under great competition, she offers a rare opportunity as she is being sold on consignment from the breeder Woolville Alpacas.

To look at this female is very stylish and she has a very desirable phenotype. She is well covered in fleece and her presence is exceptional.

She grows a very dense fleece that is bright, fine and extremely uniform in both colour and micron.

## **Prizes Won:**

Shown Once Only!

Dorset County Show 2024

Judge: Mr. Nick Harrington-Smith

1st Place Adult Brown Female Huacaya

Champion Brown Female Huacaya

Name of covering male: Beck Brow Jimmy Choos (Black)