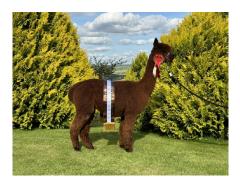

## **Description:**

Woolville Bee's Knees is an absolutely stunning pregnant female who is right at the top end of brown breeding here in the UK. Having recently won champion brown female under great competition, she offers a rare opportunity as she is being sold on consignment from the breeder Woolville Alpacas.

To look at this female is very stylish and she has a very desirable phenotype. She is well covered in fleece and her presence is exceptional.

She grows a very dense fleece that is bright, fine and extremely uniform in both colour and micron.