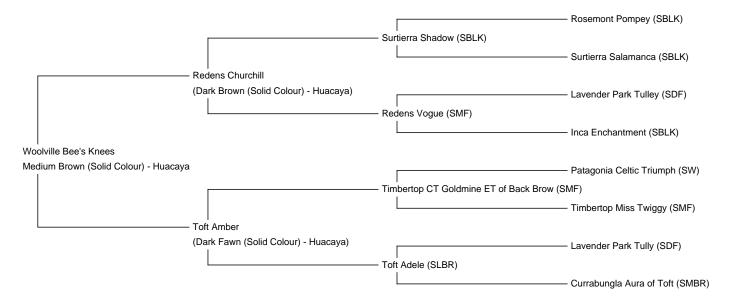

**Woolville Bee's Knees** 

**Price:** £9,000.00 (excl VAT)

Sire: Redens Churchill

Dam: Toft Amber

**Type:** Pregnant Female (Pregnant)

**Breed Type:** Huacaya

**Colour:** Medium Brown (Solid Colour)

Registered With: British Alpaca Society - UKBAS42383