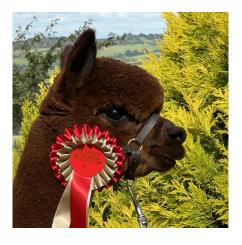

## **Prizes Won:**

Shown Once Only!

Dorset County Show 2024

Judge: Mr. Nick Harrington-Smith

1st Place Adult Brown Female Huacaya

Champion Brown Female Huacaya

Name of covering male: Beck Brow Jimmy Choos (Black)