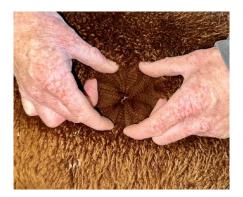

**Blood Lineage:** Australian and UK Bloodlines

Date of Birth: 4th May 2022

Fleece: (3rd)

20.70µ SD 4.10µ % Over 30 Microns(µ) 2.40% SF 20.00µ Staple Length 108 mm Yield 3.30 Kg/Year

(taken on 13th March 2024 at 1 Year and 10 Months of age)

To look at this female is very stylish and she has a very desirable phenotype. She is well covered in fleece and her presence is exceptional.

She grows a very dense fleece that is bright, fine and extremely uniform in both colour and micron.