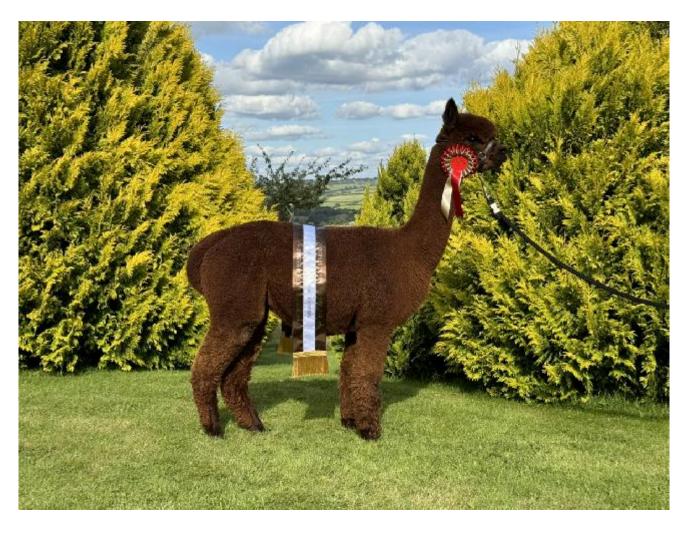

## **Description:**

Woolville Bee's Knees is an absolutely stunning pregnant female who is right at the top end of brown breeding here in the UK. Having recently won champion brown female under great competition, she offers a rare opportunity as she is being sold on consignment from the breeder Woolville Alpacas.

## **Prizes Won:**

Shown Once Only!

Dorset County Show 2024 Judge: Mr. Nick Harrington-Smith 1st Place Adult Brown Female Huacaya Champion Brown Female Huacaya

Name of covering male: Beck Brow Jimmy Choos (Black) Last Mating Date: 21st May 2024 Estimated Date Cria Due (Pregnant Female): 21st April 2025