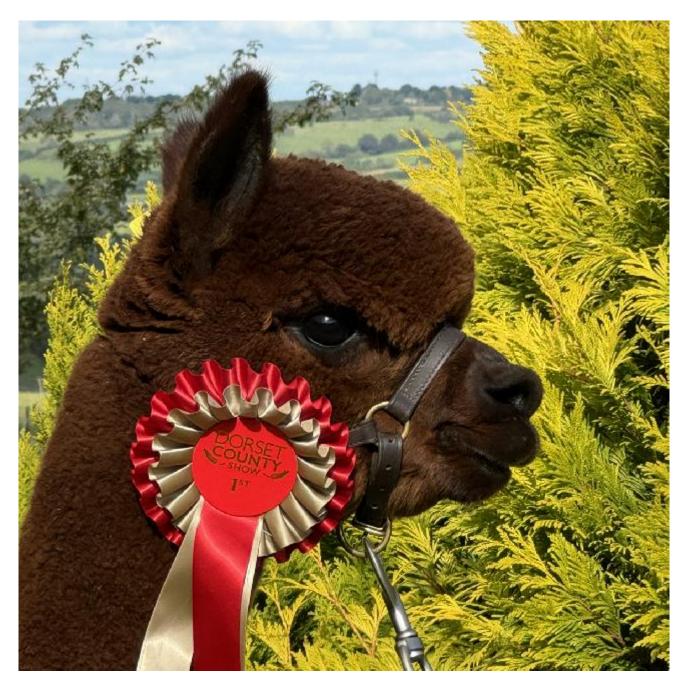

## **Prizes Won:**

Shown Once Only!

Dorset County Show 2024 Judge: Mr. Nick Harrington-Smith 1st Place Adult Brown Female Huacaya Champion Brown Female Huacaya

Name of covering male: Beck Brow Jimmy Choos (Black) Last Mating Date: 21st May 2024 Estimated Date Cria Due (Pregnant Female): 21st April 2025