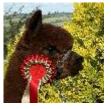

## **Description:**

Woolville Bee's Knees is an absolutely stunning pregnant female who is right at the top end of brown breeding here in the UK. Having recently won champion brown female under great competition, she offers a rare opportunity as she is being sold on consignment from the breeder Woolville Alpacas.

## **Prizes Won:**

Shown Once Only!

Dorset County Show 2024 Judge: Mr. Nick Harrington-Smith 1st Place Adult Brown Female Huacaya Champion Brown Female Huacaya

Name of covering male: Beck Brow Jimmy Choos (Black) Last Mating Date: 21st May 2024 Estimated Date Cria Due (Pregnant Female): 21st April 2025