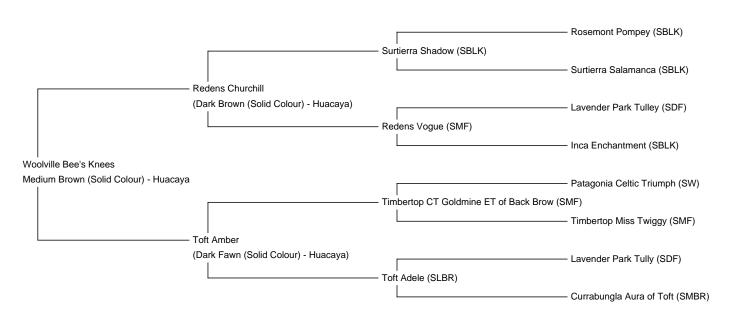

Woolville Bee's Knees Price: €9,000.00 (excl VAT) Sire: Redens Churchill Dam: Toft Amber

Type: Pregnant Female (Pregnant) Breed Type: Huacaya Colour: Medium Brown (Solid Colour) Registered With: British Alpaca Society - UKBAS42383 Blood Lineage: Australian and UK Bloodlines Date of Birth: 4th May 2022

With a very current and elite quality pedigree, Woolville Bee's Knees is ideal for those wanting to breed the best!

This halter trained breeding female comes with all our normal guarantees including live cria, full veterinary health check and our long term advice and support.