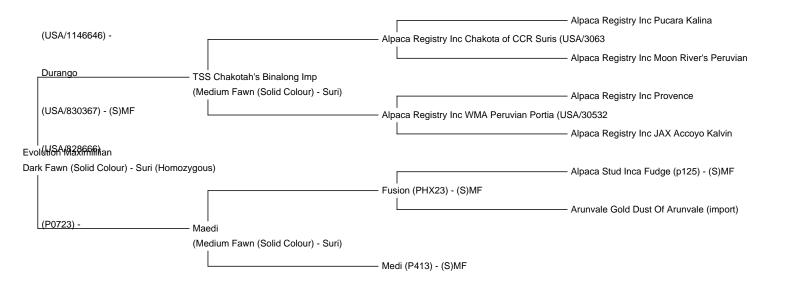

## **Evolution Maximillian**

**Price:** £4,000.00 (excl VAT)

Sire: TSS Chakotah's Binalong Imp

Dam: Maedi

Type: Stud Male

**Breed Type:** Suri (Homozygous) **Colour:** Dark Fawn (Solid Colour)

Registered With: BAS No. BNBAS15443