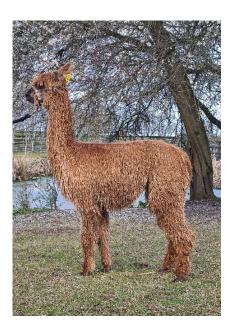

## **Evolution Maximillian**

**Price:** £4,000.00 (excl VAT)

Sire: TSS Chakotah's Binalong Imp

Dam: Maedi

Type: Stud Male

**Breed Type:** Suri (Homozygous) **Colour:** Dark Fawn (Solid Colour)

Registered With: BAS No. BNBAS15443

## **Description:**

This is a beautiful young suri male. Son of Chakotah's Binalong. Max has had a limited showing career but always performed well including reserve champion intermediate Fawn male at the EAG show in 2022.