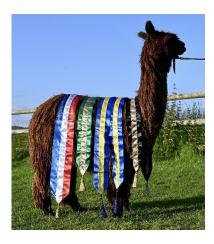

## Prizes Won:

2020 Cornish Fleece Show 1st Place Junior Grey Champion Grey Fleece Judges Choice Fleece

2020 South West Alpaca Group Fleece Show 1st Place Junior Grey Fleece Reserve Champion Grey Fleece

2020 Three Counties Fleece Show 1st Place Junior Grey Fleece

Champion Grey Suri Fleece

2020 Yorkshire Fleece Show 1st Place Junior Grey Fleece

2020 Northern Fleece Show

1st Place Junior Grey Fleece

2021 South West Alpaca Group Fleece Show 1st Place Intermediate Grey Fleece

2021 HoE Autumn Fleece Show 2nd Place Intermediate Grey Fleece

2021 Northern Fleece Show

2nd Place Intermediate Grey Fleece

Name of covering male: Thistledown Belluno (Bay Black) Last Mating Date: 22nd August 2024 Estimated Date Cria Due (Pregnant Female): 22nd July 2025 Number of Crias bred from female: 3 Alpaca Photo 1