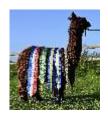

Price: £6,000.00

Sire: Wellow Va Va Voom

Dam: Faraway Kira

**Type:** Pregnant Female (Pregnant)

Breed Type: Suri Colour: Rose Grey

Registered With: British Alpaca Society

🏆 Rags to Riches Multiple Classic Grey Cha

## **Description:**

Winsaula Rags to Riches is a Neogen tested Classic Grey Female. Although a Covid Cria, Rags had a remarkable show fleece show career.

Rags has a wonderful calm temperament and is a very attentive mum. Her first progeny Winsaula Unforgotten out of Thistledown Maniatoto made his mark on the Halter Show scene winning 13 Championships and 2 judges choice awards. He is now standing at stud at Bramble Lodge/Hilly Ridge/Park Side Alpacas.