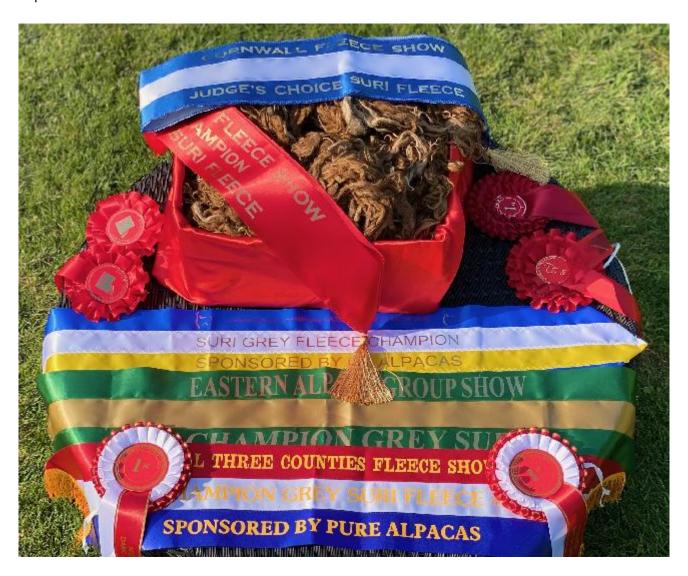

## **Prizes Won:**

2020 Cornish Fleece Show

1st Place Junior Grey

Champion Grey Fleece

Judges Choice Fleece

2020 South West Alpaca Group Fleece Show

1st Place Junior Grey Fleece

Reserve Champion Grey Fleece

2020 Three Counties Fleece Show

1st Place Junior Grey Fleece

Champion Grey Suri Fleece

2020 Yorkshire Fleece Show

1st Place Junior Grey Fleece

2020 Northern Fleece Show

1st Place Junior Grey Fleece

2021 South West Alpaca Group Fleece Show

1st Place Intermediate Grey Fleece

2021 HoE Autumn Fleece Show

2nd Place Intermediate Grey Fleece

2021 Northern Fleece Show

2nd Place Intermediate Grey Fleece

Name of covering male: Thistledown Belluno (Bay Black)