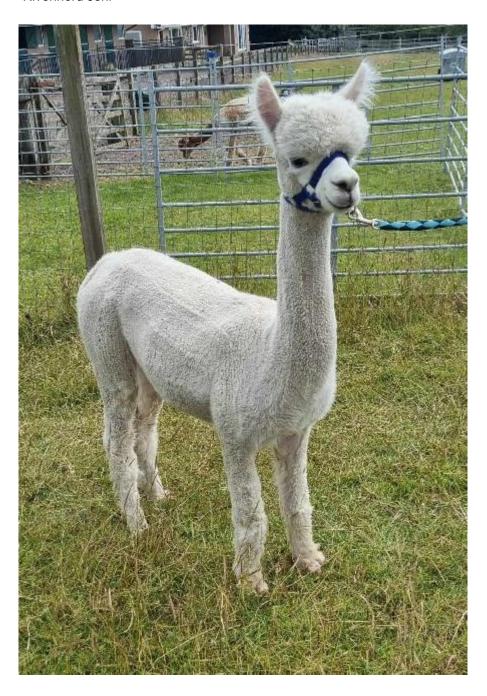

Rivenherd Jeni

**Price:** £1,500.00 (excl VAT)

**Sire:** Ashwood Lanson **Dam:** Rivenherd Goldie

Type: Female

Breed Type: Huacaya

Colour: White (Solid Colour)

Registered With: BAS Registered UKBAS44511

Date of Birth: 22nd May 2023

## **Description:**

Rivenherd Jeni is a strong female who is correct in her conformation and has grown on well. She has good substance of bone, correct proportions and is in excellent body condition. Her fleece is bright, dense, uniform and with long staple length.