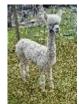

Rivenherd Jeni

**Price:** £1,500.00 (excl VAT)

**Sire:** Ashwood Lanson **Dam:** Rivenherd Goldie

Type: Female

Breed Type: Huacaya

Colour: White (Solid Colour)

Registered With: BAS Registered UKBAS44511

Date of Birth: 22nd May 2023

## **Description:**

Rivenherd Jeni is a strong female who is correct in her conformation and has grown on well. She has good substance of bone, correct proportions and is in excellent body condition. Her fleece is bright, dense, uniform and with long staple length.