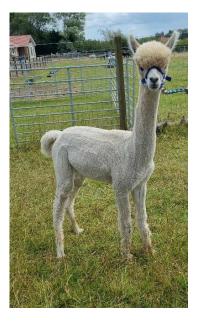

Rivenherd June Price: £1,250.00 (excl VAT) (SOLD) Sire: Velvet Hall A Case of You Dam: Rivenherd Greta Garbo Type: Female Breed Type: Huacaya

Colour: Beige (Solid Colour) Registered With: BAS Registered UKBAS44663 Date of Birth: 25th June 2023

## **Description:**

Rivenherd June is a strong female who is correct in her conformation and has grown on well. She has good substance of bone, correct proportions and is in excellent body condition. Her fleece is bright and is uniform. June is fully halter trained and easy to handle.