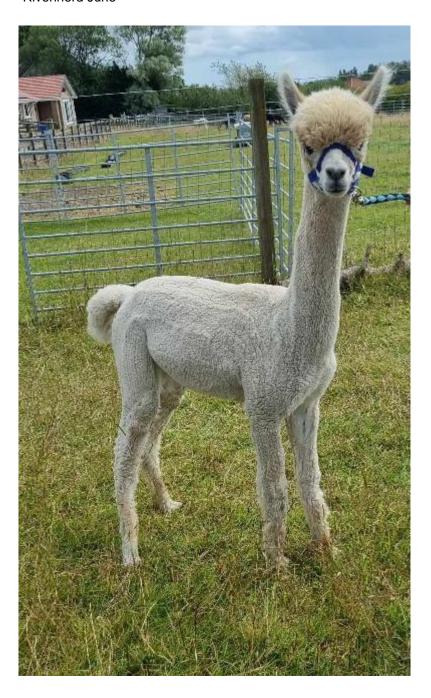

## **Description:**

Rivenherd June is a strong female who is correct in her conformation and has grown on well. She has good substance of bone, correct proportions and is in excellent body condition. Her fleece is bright and is uniform. June is fully halter trained and easy to handle.

## Rivenherd June