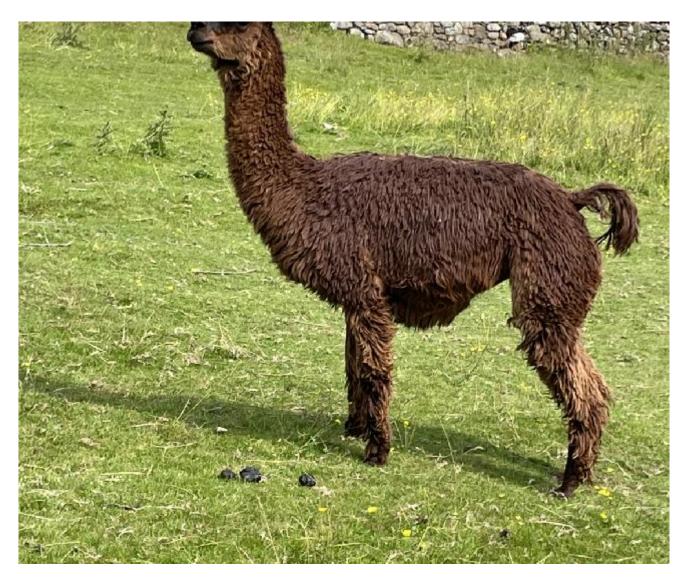

## **Description:**

Suri Therasa is a solid dark brown Suri, still displaying good lustre and fineness ...

Therasa is an excellent mum, and looks after her cria very well.

Her cria born last year, was a lovely boy.