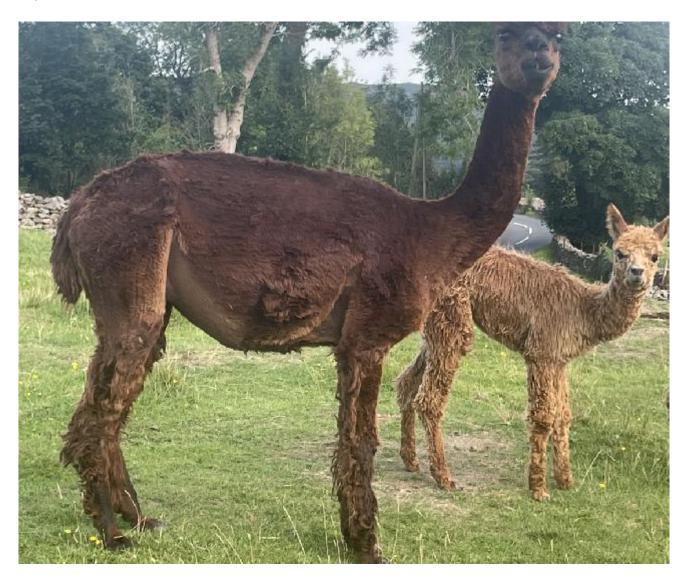

## **Description:**

Suri Therasa is a solid dark brown Suri, still displaying good lustre and fineness ...

Therasa is an excellent mum, and looks after her cria very well.

Her cria born last year, was a lovely boy.

Therasa is pregnant again to |Greenside Romulus.

See Stud List for his details.

Therasa had a lovely Grey girl to Townend Mercury

We would like Therasa to go to her new home with at least one of the other girls we can offer, if possible