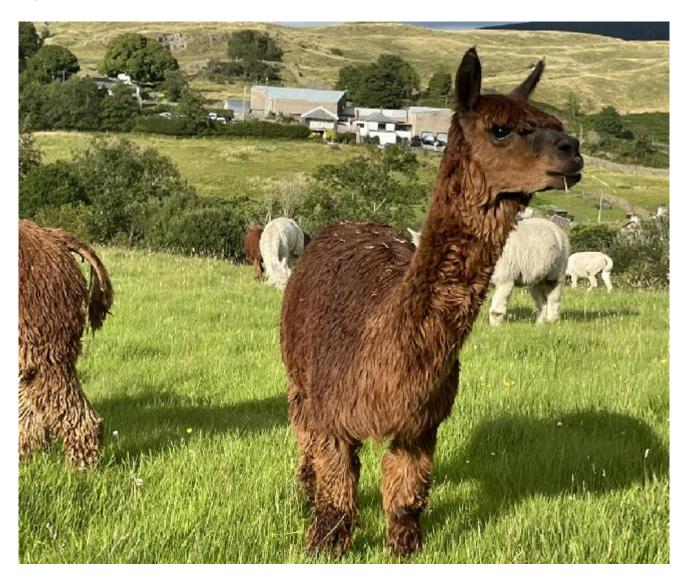

## **Description:**

Suri Therasa is a solid dark brown Suri, still displaying good lustre and fineness ...

Therasa is an excellent mum, and looks after her cria very well.

Her cria born last year, was a lovely boy.