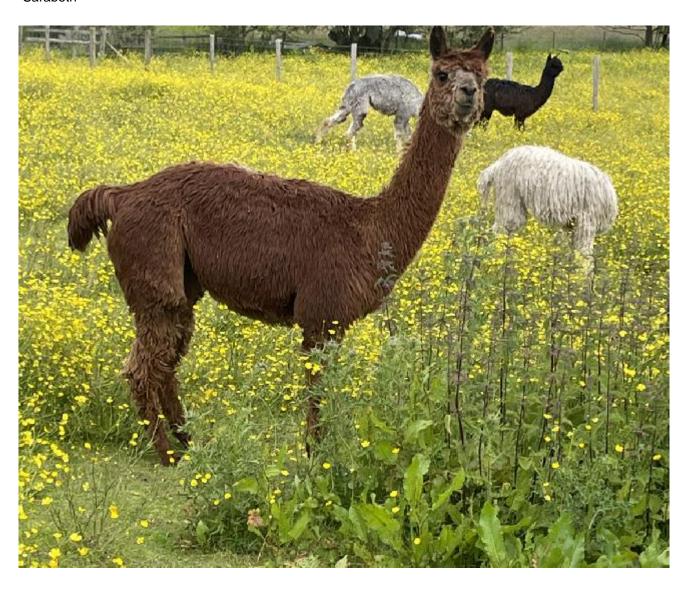

**Price:** £1,300.00

Sire: ACC Remus

**Greenside Sarabeth** 

Dam: Greenside Charlotte

**Type:** Pregnant Female (Pregnant)

Breed Type: Suri

Colour: Light Brown (Solid Colour)
Registered With: UKBAS23692

Blood Lineage: ACC Remus Date of Birth: 15th July 2013

## **Description:**

Suri Sarabeth is a lovely mid brown female who is still retaining very good fineness, with good density. Her Sire is ACC Remus ,with Bulleyman and Wonderdream genetics.