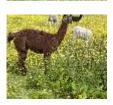

**Price:** £1,300.00

Sire: ACC Remus

**Greenside Sarabeth** 

Dam: Greenside Charlotte

**Type:** Pregnant Female (Pregnant)

Breed Type: Suri

Colour: Light Brown (Solid Colour)
Registered With: UKBAS23692

Blood Lineage: ACC Remus Date of Birth: 15th July 2013

## **Description:**

Suri Sarabeth is a lovely mid brown female who is still retaining very good fineness, with good density. Her Sire is ACC Remus ,with Bulleyman and Wonderdream genetics.