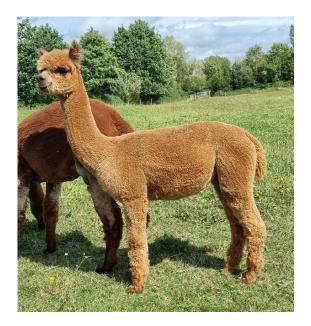

## **Description:**

Clementine is a beautiful young dark fawn female with some great genetics behind her and a promising breeding future ahead of her.

Beautifully balanced on a conformationally correct frame Clementine looks stunning.

She has a fine and dense fleece which is uniform in colour and fineness.

Clementine will be ready to start her life as a breeding female next Spring and with her genetics is sure to impress.