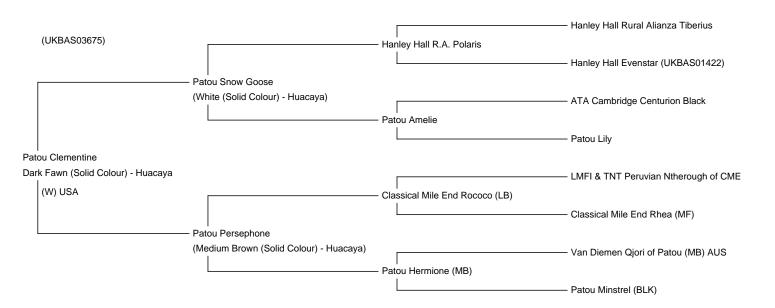

**Price:** £2,000.00

**Patou Clementine** 

**Sire:** Patou Snow Goose **Dam:** Patou Persephone

Type: Female

Breed Type: Huacaya

Colour: Dark Fawn (Solid Colour)

Registered With: BAS

**Blood Lineage:** AUS/USA