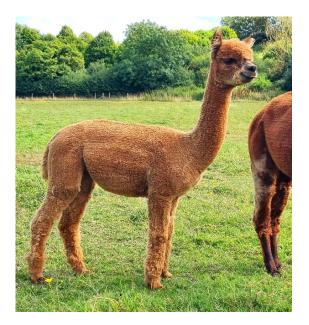

**Price:** £2,000.00

**Patou Clementine** 

**Sire:** Patou Snow Goose **Dam:** Patou Persephone

Type: Female

Breed Type: Huacaya

Colour: Dark Fawn (Solid Colour)

Registered With: BAS

**Blood Lineage:** AUS/USA

## **Description:**

Clementine is a beautiful young dark fawn female with some great genetics behind her and a promising breeding future ahead of her.

Beautifully balanced on a conformationally correct frame Clementine looks stunning.

She has a fine and dense fleece which is uniform in colour and fineness.

Clementine will be ready to start her life as a breeding female next Spring and with her genetics is sure to impress.