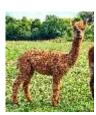

**Price:** £2,000.00

**Patou Clementine** 

**Sire:** Patou Snow Goose **Dam:** Patou Persephone

Type: Female

Breed Type: Huacaya

Colour: Dark Fawn (Solid Colour)

Registered With: BAS

**Blood Lineage:** AUS/USA

## **Description:**

Clementine is a beautiful young dark fawn female with some great genetics behind her and a promising breeding future ahead of her.

Beautifully balanced on a conformationally correct frame Clementine looks stunning.

She has a fine and dense fleece which is uniform in colour and fineness.

Clementine will be ready to start her life as a breeding female next Spring and with her genetics is sure to impress.