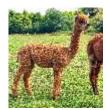

**Price:** £2,000.00

**Patou Clementine** 

**Sire:** Patou Snow Goose **Dam:** Patou Persephone

Type: Female

Breed Type: Huacaya

Colour: Dark Fawn (Solid Colour)

Registered With: BAS

**Blood Lineage:** AUS/USA

## **Description:**

Clementine is a beautiful young dark fawn female with some great genetics behind her and a promising breeding future ahead of her.

Beautifully balanced on a conformationally correct frame Clementine looks stunning.

She has a fine and dense fleece which is uniform in colour and fineness.

Clementine will be ready to start her life as a breeding female next Spring and with her genetics is sure to impress.