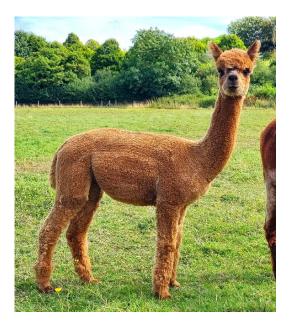

## **Description:**

Clementine is a beautiful young dark fawn female with some great genetics behind her and a promising breeding future ahead of her.

Beautifully balanced on a conformationally correct frame Clementine looks stunning.

She has a fine and dense fleece which is uniform in colour and fineness.

Clementine will be ready to start her life as a breeding female next Spring and with her genetics is sure to impress.