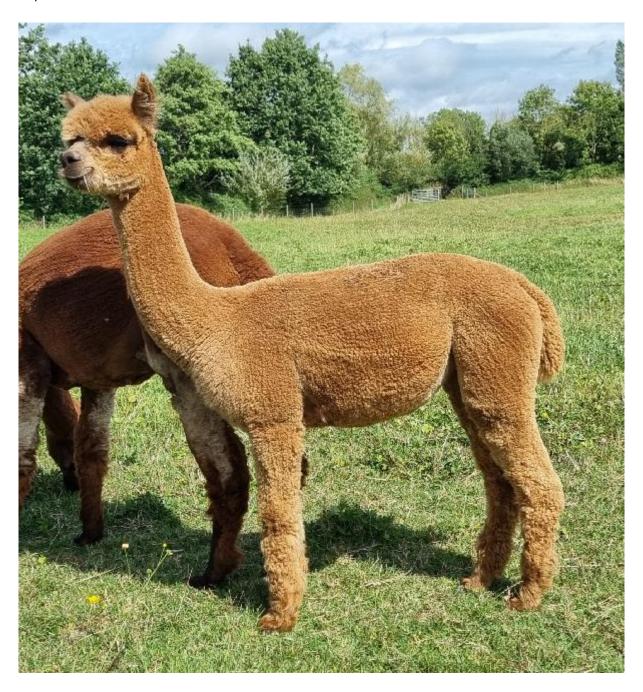

**Preis:** €2,000.00

**Patou Clementine** 

Vater: Patou Snow Goose Mutter: Patou Persephone

Typ: Stute

Rasse: Huacaya

Farbe: Dunkel-Rehbraun (Reinfarbig)

Registriert mit: BAS Blutlinie: AUS/USA

**Geburtsdatum: 27/07/2023** 

## Beschreibung:

Clementine is a beautiful young dark fawn female with some great genetics behind her and a promising breeding future ahead of her.

Beautifully balanced on a conformationally correct frame Clementine looks stunning.

She has a fine and dense fleece which is uniform in colour and fineness.

Clementine will be ready to start her life as a breeding female next Spring and with her genetics is sure to impress.