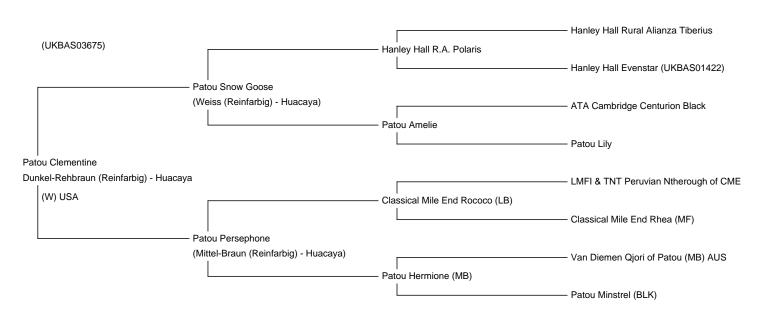

**Preis:** €2,000.00

**Patou Clementine** 

Vater: Patou Snow Goose Mutter: Patou Persephone

Typ: Stute

Rasse: Huacaya

Farbe: Dunkel-Rehbraun (Reinfarbig)

Registriert mit: BAS Blutlinie: AUS/USA

**Geburtsdatum: 27/07/2023** 