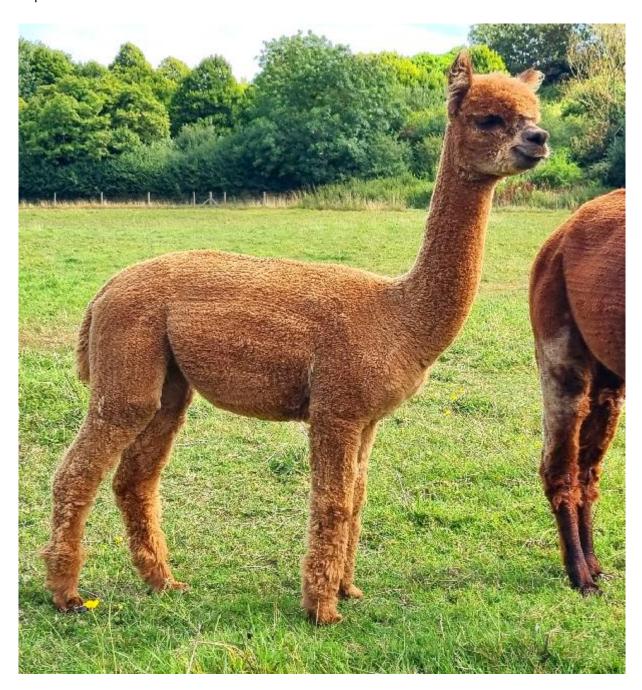

## Beschreibung:

Clementine is a beautiful young dark fawn female with some great genetics behind her and a promising breeding future ahead of her.

Beautifully balanced on a conformationally correct frame Clementine looks stunning.

She has a fine and dense fleece which is uniform in colour and fineness.

Clementine will be ready to start her life as a breeding female next Spring and with her genetics is sure to impress.