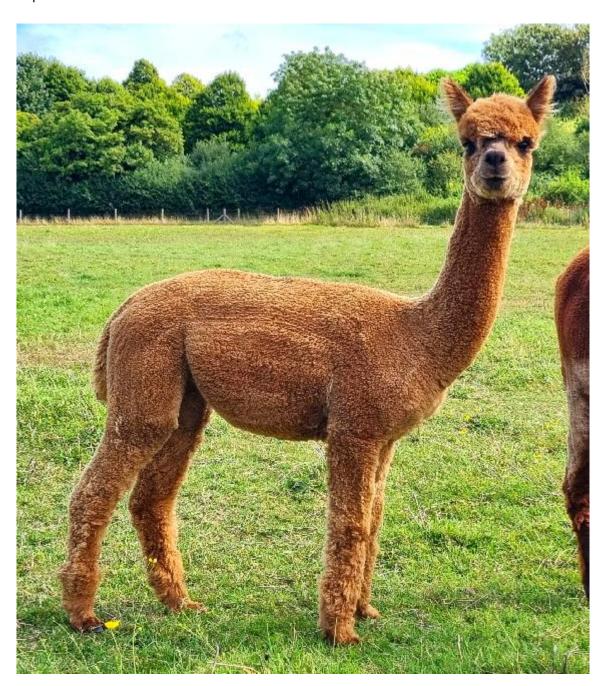

**Preis:** €2,000.00

**Patou Clementine** 

Vater: Patou Snow Goose Mutter: Patou Persephone

Typ: Stute

Rasse: Huacaya

Farbe: Dunkel-Rehbraun (Reinfarbig)

Registriert mit: BAS Blutlinie: AUS/USA

**Geburtsdatum: 27/07/2023** 

## Beschreibung:

Clementine is a beautiful young dark fawn female with some great genetics behind her and a promising breeding future ahead of her.

Beautifully balanced on a conformationally correct frame Clementine looks stunning.

She has a fine and dense fleece which is uniform in colour and fineness.

Clementine will be ready to start her life as a breeding female next Spring and with her genetics is sure to impress.