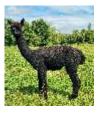

Patou Lyra Price: N/A (SOLD) Sire: Patou Archer Dam: Patou Sibilinni Type: Female Breed Type: Huacaya Colour: True Black Registered With: BAS Blood Lineage: AUS/USA Date of Birth: 28th July 2023

## **Description:**

Lyra is a fabulous looking young black female with some great genetics behind her and a great future ahead of her.

She has a very well balanced conformationally correct frame and a striking look about her, she really stands out in the paddock.

She has a fine and dense fleece with great uniformity of colour and micron.

Lyra might just be the best black female that we have bred over the past 18 years.

She will be ready for mating in the Spring of 2025 and come with a free service to any of the males standing at stud here at Patou.