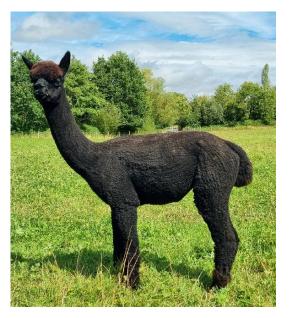

Patou Lyra Price: N/A (SOLD) Sire: Patou Archer Dam: Patou Sibilinni Type: Female Breed Type: Huacaya Colour: True Black Registered With: BAS Blood Lineage: AUS/USA Date of Birth: 28th July 2023

## **Description:**

Lyra is a fabulous looking young black female with some great genetics behind her and a great future ahead of her.

She has a very well balanced conformationally correct frame and a striking look about her, she really stands out in the paddock.

She has a fine and dense fleece with great uniformity of colour and micron.

Lyra might just be the best black female that we have bred over the past 18 years.

She will be ready for mating in the Spring of 2025 and come with a free service to any of the males standing at stud here at Patou.