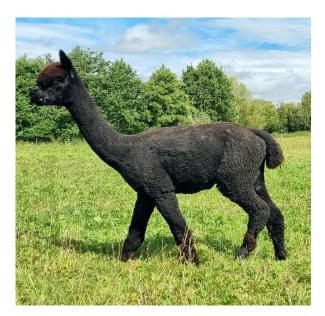

Patou Lyra Price: N/A (SOLD) Sire: Patou Archer Dam: Patou Sibilinni Type: Female Breed Type: Huacaya Colour: True Black Registered With: BAS Blood Lineage: AUS/USA Date of Birth: 28th July 2023

## **Description:**

Lyra is a fabulous looking young black female with some great genetics behind her and a great future ahead of her.

She has a very well balanced conformationally correct frame and a striking look about her, she really stands out in the paddock.

She has a fine and dense fleece with great uniformity of colour and micron.

Lyra might just be the best black female that we have bred over the past 18 years.

She will be ready for mating in the Spring of 2025 and come with a free service to any of the males standing at stud here at Patou.