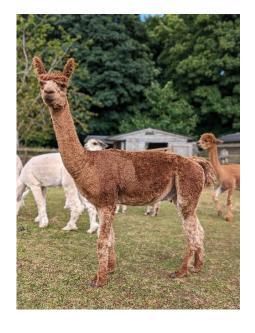

## **Description:**

Elrond is a strong male who would make a perfect stock guard. He is on the bigger side but is fairly easy to handle once caught. He will need to live with males of a similar size or he can be sold with 2 of our other castrates he currently lives with at a discounted price.

## Snowshill Elrond 2024