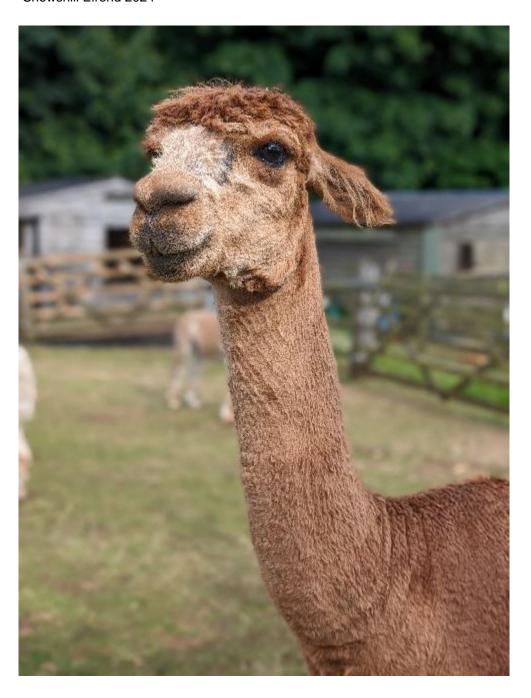

Price: £400.00 (excl VAT) Sire: Bozedown Singapore

Dam: Snowshill Angelica Type: Wether

Breed Type: Suri

Colour: Light Brown (Solid Colour)

Registered With: BAS

Date of Birth: 15th August 2018

Bozedown Singapore (Light Brown (Solid Colour) - Suri) Snowshill Elrond Light Brown (Solid Colour) - Suri Snowshill Angelica

(Beige (Solid Colour) - Suri)

## **Description:**

Elrond is a strong male who would make a perfect stock guard. He is on the bigger side but is fairly easy to handle once caught. He will need to live with males of a similar size or he can be sold with 2 of our other castrates he currently lives with at a discounted price.