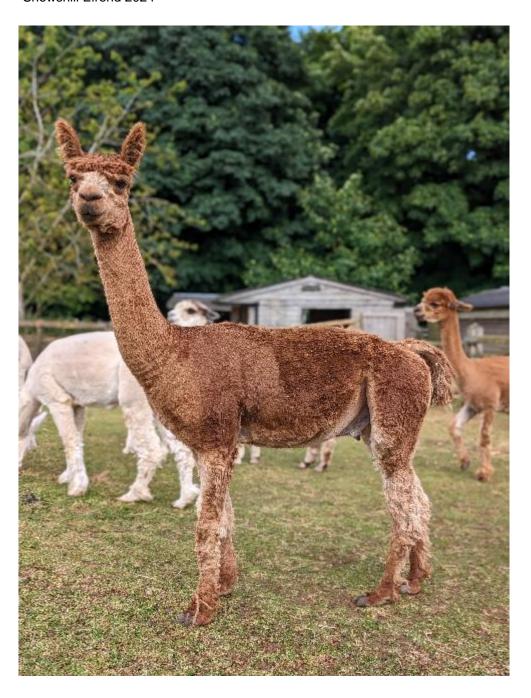

Price: £400.00 (excl VAT) Sire: Bozedown Singapore

Dam: Snowshill Angelica Type: Wether

Breed Type: Suri

Colour: Light Brown (Solid Colour)

Registered With: BAS

Date of Birth: 15th August 2018

Bozedown Singapore (Light Brown (Solid Colour) - Suri) Snowshill Elrond Light Brown (Solid Colour) - Suri Snowshill Angelica

(Beige (Solid Colour) - Suri)

## **Description:**

Elrond is a strong male who would make a perfect stock guard. He is on the bigger side but is fairly easy to handle once caught. He will need to live with males of a similar size or he can be sold with 2 of our other castrates he currently lives with at a discounted price.