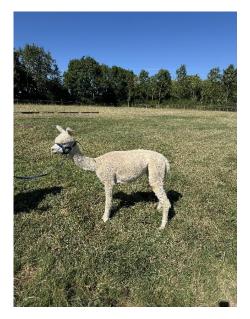

Ashwood Queen Lilibeth Price: £2,500.00 (excl VAT) Sire: Stoneleigh Fire Dragon of Ashwood Dam: Ashwood Insignia Type: Female Breed Type: Huacaya Colour: White (Solid Colour) Registered With: British Alpaca Society

## **Description:**

Ashwood Queen Lilibeth is a two-year-old female renowned for her exquisite fleece and excellent conformation. She inherits impressive genetics from her sire, Stoneleigh Fire Dragon of Ashwood, a multi-supreme champion in both New Zealand and the UK, as well as her multi-supreme champion dam, Ashwood Insignia. Her grandfather, Gilt Edge Tour de Force of Ashwood, is also a multi champion.

## Ashwood Queen Lilibeth

Ashwood Queen Lilibeth