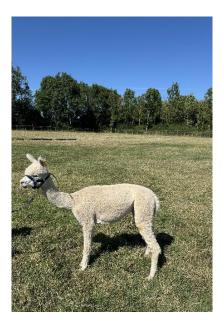

Ashwood Queen Lilibeth Price: £2,500.00 (excl VAT) Sire: Stoneleigh Fire Dragon of Ashwood Dam: Ashwood Insignia Type: Female Breed Type: Huacaya Colour: White (Solid Colour) Registered With: British Alpaca Society

## **Description:**

Ashwood Queen Lilibeth is a two-year-old female renowned for her exquisite fleece and excellent conformation. She inherits impressive genetics from her sire, Stoneleigh Fire Dragon of Ashwood, a multi-supreme champion in both New Zealand and the UK, as well as her multi-supreme champion dam, Ashwood Insignia. Her grandfather, Gilt Edge Tour de Force of Ashwood, is also a multi champion.

## Ashwood Queen Lilibeth

Ashwood Queen Lilibeth