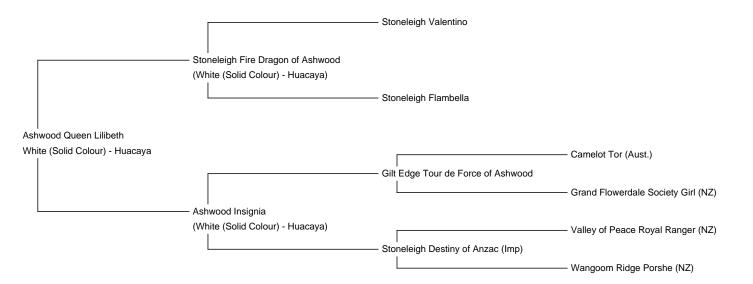

**Ashwood Queen Lilibeth** 

**Price:** £2,500.00 (excl VAT)

Sire: Stoneleigh Fire Dragon of Ashwood

Dam: Ashwood Insignia

Type: Female

Breed Type: Huacaya

Colour: White (Solid Colour)

Registered With: British Alpaca Society

## **Description:**

Ashwood Queen Lilibeth is a two-year-old female renowned for her exquisite fleece and excellent conformation. She inherits impressive genetics from her sire, Stoneleigh Fire Dragon of Ashwood, a multi-supreme champion in both New Zealand and the UK, as well as her multi-supreme champion dam, Ashwood Insignia. Her grandfather, Gilt Edge Tour de Force of Ashwood, is also a multi champion.