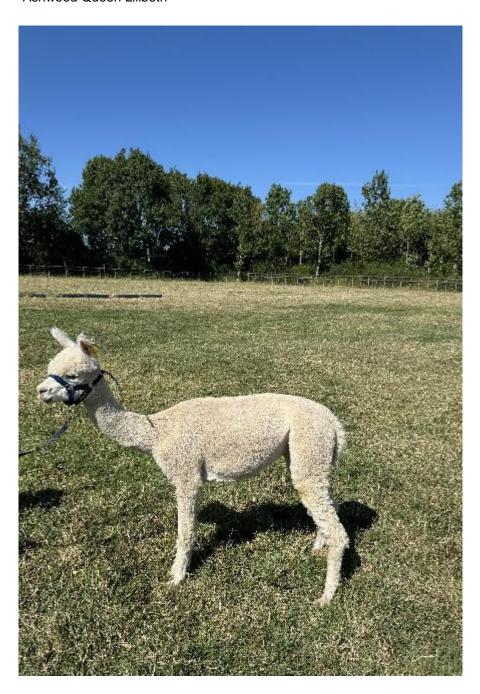

**Ashwood Queen Lilibeth** 

**Price:** £2,500.00 (excl VAT)

Sire: Stoneleigh Fire Dragon of Ashwood

Dam: Ashwood Insignia

Type: Female

Breed Type: Huacaya

Colour: White (Solid Colour)

Registered With: British Alpaca Society

## **Description:**

Ashwood Queen Lilibeth is a two-year-old female renowned for her exquisite fleece and excellent conformation. She inherits impressive genetics from her sire, Stoneleigh Fire Dragon of Ashwood, a multi-supreme champion in both New Zealand and the UK, as well as her multi-supreme champion dam, Ashwood Insignia. Her grandfather, Gilt Edge Tour de Force of Ashwood, is also a multi champion.