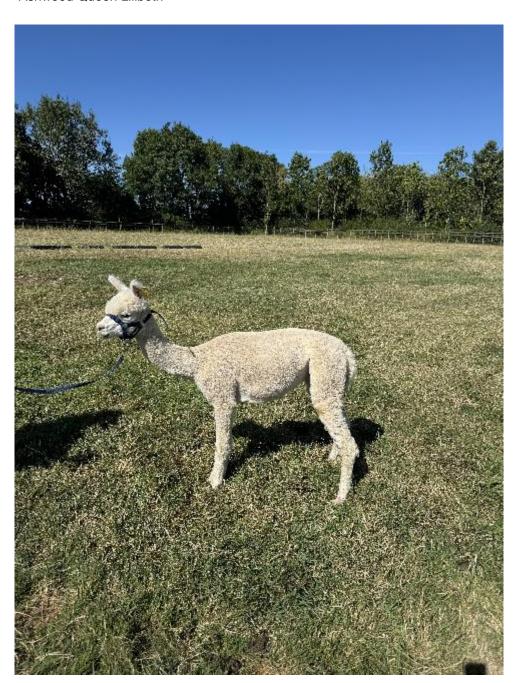

**Ashwood Queen Lilibeth** 

**Price:** £2,500.00 (excl VAT)

Sire: Stoneleigh Fire Dragon of Ashwood

Dam: Ashwood Insignia

Type: Female

Breed Type: Huacaya

Colour: White (Solid Colour)

Registered With: British Alpaca Society

## **Description:**

Ashwood Queen Lilibeth is a two-year-old female renowned for her exquisite fleece and excellent conformation. She inherits impressive genetics from her sire, Stoneleigh Fire Dragon of Ashwood, a multi-supreme champion in both New Zealand and the UK, as well as her multi-supreme champion dam, Ashwood Insignia. Her grandfather, Gilt Edge Tour de Force of Ashwood, is also a multi champion.