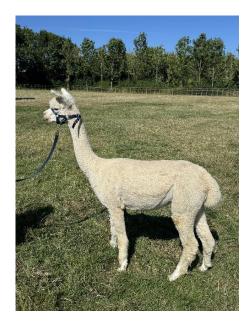

**Ashwood Olympic Flame** 

Price: Price on Application (SOLD)

Sire: Stoneleigh Fire Dragon of Ashwood

Dam: Ashwood Lexi

Type: Female

Breed Type: Huacaya

Colour: White (Solid Colour)

Registered With: British Alpaca Society

## **Description:**

Ashwood Olymoic Flame derives from the highly successful lineage of the Supreme Champion Ashwood Lexi and the acclaimed Stoneleigh Fire Dragon of Ashwood, a multi Supreme Champion alpaca in both New Zealand and the Uk. Known for producing exceptional white cries, Fire Dragon passes on superior genetic qualities.

At four years old, Olympic Flame displays excellent balance and boasts a beautiful fleece, with her grand sire being the esteemed Gilt Edge Tor de Force of Ashwood.

Adding Olympic Flame to your herd would elevate its genetic pedigree with this experienced female, enhancing overall quality.