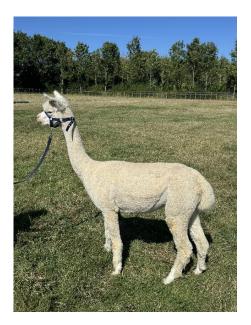

**Ashwood Olympic Flame** 

Price: Price on Application (SOLD)

Sire: Stoneleigh Fire Dragon of Ashwood

Dam: Ashwood Lexi

Type: Female

Breed Type: Huacaya

Colour: White (Solid Colour)

Registered With: British Alpaca Society

## **Description:**

Ashwood Olymoic Flame derives from the highly successful lineage of the Supreme Champion Ashwood Lexi and the acclaimed Stoneleigh Fire Dragon of Ashwood, a multi Supreme Champion alpaca in both New Zealand and the Uk. Known for producing exceptional white cries, Fire Dragon passes on superior genetic qualities.

At four years old, Olympic Flame displays excellent balance and boasts a beautiful fleece, with her grand sire being the esteemed Gilt Edge Tor de Force of Ashwood.

Adding Olympic Flame to your herd would elevate its genetic pedigree with this experienced female, enhancing overall quality.