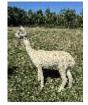

**Ashwood Olympic Flame** 

Price: Price on Application (SOLD)

Sire: Stoneleigh Fire Dragon of Ashwood

Dam: Ashwood Lexi

Type: Female

Breed Type: Huacaya

Colour: White (Solid Colour)

Registered With: British Alpaca Society

## **Description:**

Ashwood Olymoic Flame derives from the highly successful lineage of the Supreme Champion Ashwood Lexi and the acclaimed Stoneleigh Fire Dragon of Ashwood, a multi Supreme Champion alpaca in both New Zealand and the Uk. Known for producing exceptional white cries, Fire Dragon passes on superior genetic qualities.

At four years old, Olympic Flame displays excellent balance and boasts a beautiful fleece, with her grand sire being the esteemed Gilt Edge Tor de Force of Ashwood.

Adding Olympic Flame to your herd would elevate its genetic pedigree with this experienced female, enhancing overall quality.