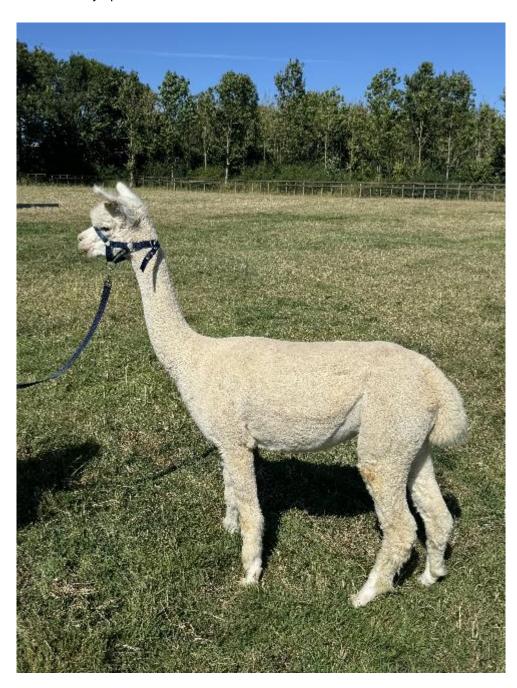

**Ashwood Olympic Flame** 

Price: Price on Application (SOLD)

Sire: Stoneleigh Fire Dragon of Ashwood

Dam: Ashwood Lexi

Type: Female

Breed Type: Huacaya

Colour: White (Solid Colour)

Registered With: British Alpaca Society

At four years old, Olympic Flame displays excellent balance and boasts a beautiful fleece, with her grand sire being the esteemed Gilt Edge Tor de Force of Ashwood.

Adding Olympic Flame to your herd would elevate its genetic pedigree with this experienced female, enhancing overall quality.