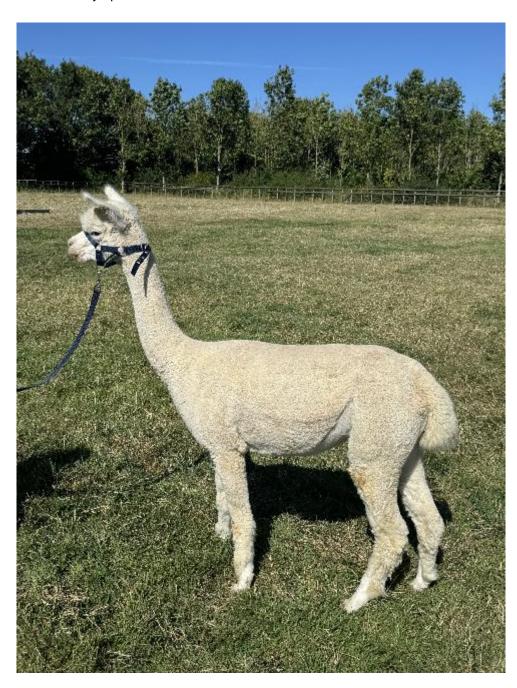

**Ashwood Olympic Flame** 

Price: Price on Application (SOLD)

Sire: Stoneleigh Fire Dragon of Ashwood

Dam: Ashwood Lexi

Type: Female

Breed Type: Huacaya

Colour: White (Solid Colour)

Registered With: British Alpaca Society

At four years old, Olympic Flame displays excellent balance and boasts a beautiful fleece, with her grand sire being the esteemed Gilt Edge Tor de Force of Ashwood.

Adding Olympic Flame to your herd would elevate its genetic pedigree with this experienced female, enhancing overall quality.