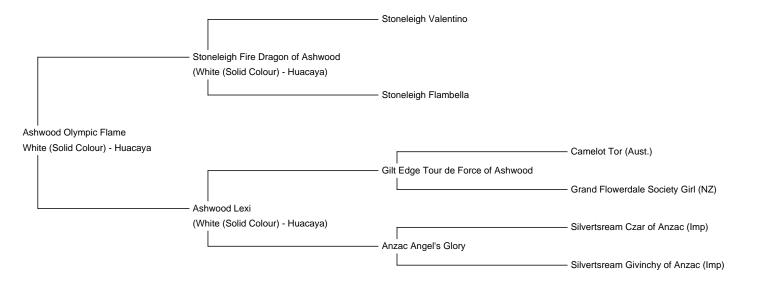

**Ashwood Olympic Flame** 

Price: Price on Application (SOLD)

Sire: Stoneleigh Fire Dragon of Ashwood

Dam: Ashwood Lexi

Type: Female

Breed Type: Huacaya

Colour: White (Solid Colour)

Registered With: British Alpaca Society

## **Description:**

Ashwood Olymoic Flame derives from the highly successful lineage of the Supreme Champion Ashwood Lexi and the acclaimed Stoneleigh Fire Dragon of Ashwood, a multi Supreme Champion alpaca in both New Zealand and the Uk. Known for producing exceptional white cries, Fire Dragon passes on superior genetic qualities.

At four years old, Olympic Flame displays excellent balance and boasts a beautiful fleece, with her grand sire being the esteemed Gilt Edge Tor de Force of Ashwood.

Adding Olympic Flame to your herd would elevate its genetic pedigree with this experienced female, enhancing overall quality.