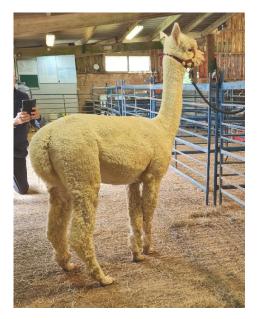

**Price:** £2,500.00

Sire: Houghton Placido

CME Eliza (CME867)

Dam: CME Eugenia

Type: Female

**Breed Type:** Huacaya

Colour: White (Solid Colour)

Registered With: BAS - UKBAS44737

## **Description:**

Beautiful white female, sired by Houghton Placido, with excellent statistics on her first fleece of 16.8 micron and an SD of 2.95. On her dam side she has the lovely CME Eugenia, a fawn member of the show team in her day and Appledene Commander in Chief who has retained his fineness through the years.

## CME Eliza

CME Eliza

CME Eliza fleece sample