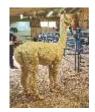

**Price:** £2,500.00

Sire: Houghton Placido

CME Eliza (CME867)

Dam: CME Eugenia

Type: Female

**Breed Type:** Huacaya

Colour: White (Solid Colour)

Registered With: BAS - UKBAS44737

## **Description:**

Beautiful white female, sired by Houghton Placido, with excellent statistics on her first fleece of 16.8 micron and an SD of 2.95. On her dam side she has the lovely CME Eugenia, a fawn member of the show team in her day and Appledene Commander in Chief who has retained his fineness through the years.

## CME Eliza

CME Eliza

CME Eliza fleece sample