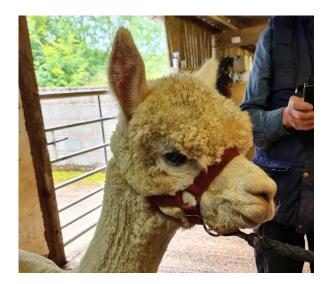

**Price:** £2,500.00

Sire: Houghton Placido

CME Eliza (CME867)

Dam: CME Eugenia

Type: Female

**Breed Type:** Huacaya

Colour: White (Solid Colour)

Registered With: BAS - UKBAS44737

Blood Lineage: Peruvian

Date of Birth: 8th June 2023

## **Description:**

Beautiful white female, sired by Houghton Placido, with excellent statistics on her first fleece of 16.8 micron and an SD of 2.95. On her dam side she has the lovely CME Eugenia, a fawn member of the show team in her day and Appledene Commander in Chief who has retained his fineness through the years.

## CME Eliza

CME Eliza

CME Eliza fleece sample