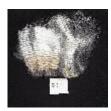

## **Description:**

Beautiful white female, sired by Houghton Placido, with excellent statistics on her first fleece of 16.8 micron and an SD of 2.95. On her dam side she has the lovely CME Eugenia, a fawn member of the show team in her day and Appledene Commander in Chief who has retained his fineness through the years.

## CME Eliza

CME Eliza

CME Eliza fleece sample