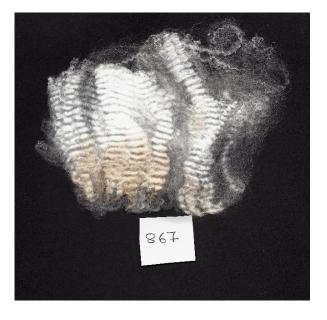

## **Description:**

Beautiful white female, sired by Houghton Placido, with excellent statistics on her first fleece of 16.8 micron and an SD of 2.95. On her dam side she has the lovely CME Eugenia, a fawn member of the show team in her day and Appledene Commander in Chief who has retained his fineness through the years.

## CME Eliza

CME Eliza

CME Eliza fleece sample