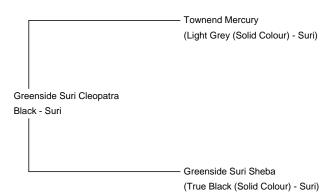

**Price:** £2,500.00

Sire: Townend Mercury

Dam: Greenside Suri Sheba

**Greenside Suri Cleopatra** 

**Type:** Pregnant Female (Pregnant)

Breed Type: Suri

Colour: Black

Registered With: BAS

## **Description:**

Cleopatra is a lovely Black Suri with grey and black genetics.

Her mother is a solid black Suri

Her fleece has good lustre and density, with a silky handle

Cleopatra?s colour is blue black with traces of grey