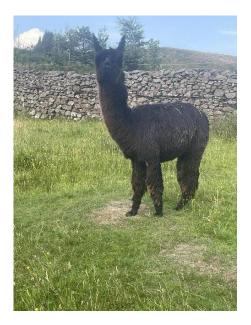

## **Description:**

Cleopatra is a lovely Black Suri with grey and black genetics.

Her mother is a solid black Suri

Her fleece has good lustre and density, with a silky handle

Cleopatra?s colour is blue black with traces of grey

She is an excellent mother, and had a boy in 2023

Fibre sample on request

Cleopatra can be also be offered as part of a group of girls

24 hour on going help and advise