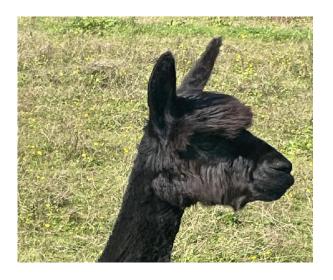

## **Description:**

Cleopatra is a lovely Black Suri with grey and black genetics.

Her mother is a solid black Suri

Her fleece has good lustre and density, with a silky handle

Cleopatra?s colour is blue black with traces of grey

## Suri Cleopatra

Alpaca Photo 2

Alpaca Photo 3