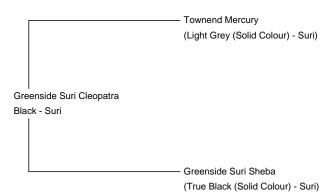

**Price:** £2,500.00

Sire: Townend Mercury

Dam: Greenside Suri Sheba

**Greenside Suri Cleopatra** 

**Type:** Pregnant Female (Pregnant)

Breed Type: Suri

Colour: Black

Registered With: BAS