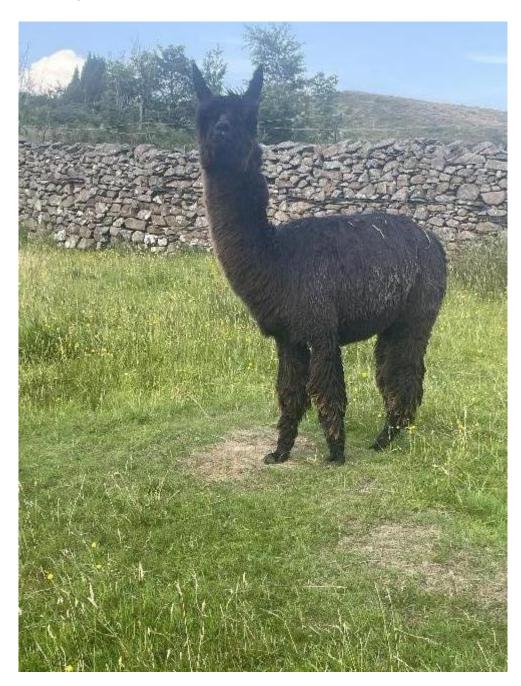

## **Description:**

Cleopatra is a lovely Black Suri with grey and black genetics.

Her mother is a solid black Suri

Her fleece has good lustre and density, with a silky handle

Cleopatra?s colour is blue black with traces of grey

She is an excellent mother, and had a boy in 2023

Fibre sample on request

Cleopatra can be also be offered as part of a group of girls

24 hour on going help and advise