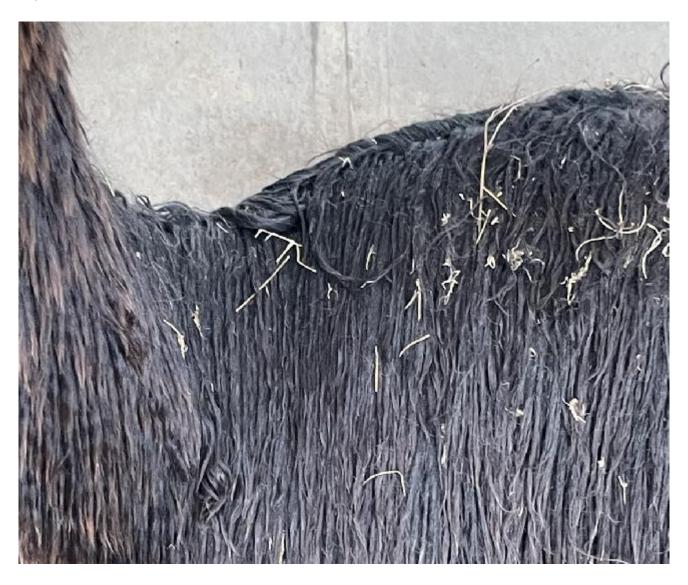

## **Description:**

Cleopatra is a lovely Black Suri with grey and black genetics.

Her mother is a solid black Suri

Her fleece has good lustre and density, with a silky handle

Cleopatra?s colour is blue black with traces of grey