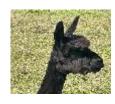

## **Description:**

Cleopatra is a lovely Black Suri with grey and black genetics.

Her mother is a solid black Suri

Her fleece has good lustre and density, with a silky handle

Cleopatra?s colour is blue black with traces of grey

She is an excellent mother, and had a boy in 2023

Fibre sample on request

Cleopatra can be also be offered as part of a group of girls

24 hour on going help and advise