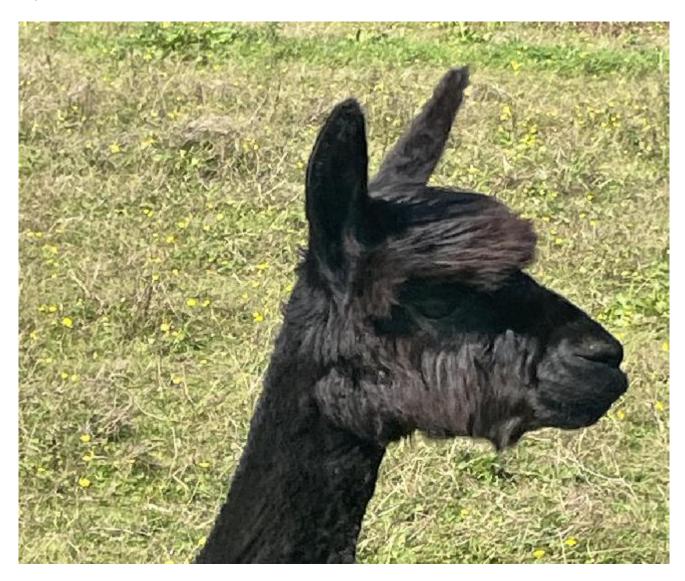

## **Description:**

Cleopatra is a lovely Black Suri with grey and black genetics.

Her mother is a solid black Suri

Her fleece has good lustre and density, with a silky handle

Cleopatra?s colour is blue black with traces of grey