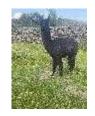

## **Description:**

Cleopatra is a lovely Black Suri with grey and black genetics.

Her mother is a solid black Suri

Her fleece has good lustre and density, with a silky handle

Cleopatra?s colour is blue black with traces of grey

She is an excellent mother, and had a boy in 2023

Fibre sample on request

Cleopatra can be also be offered as part of a group of girls

24 hour on going help and advise