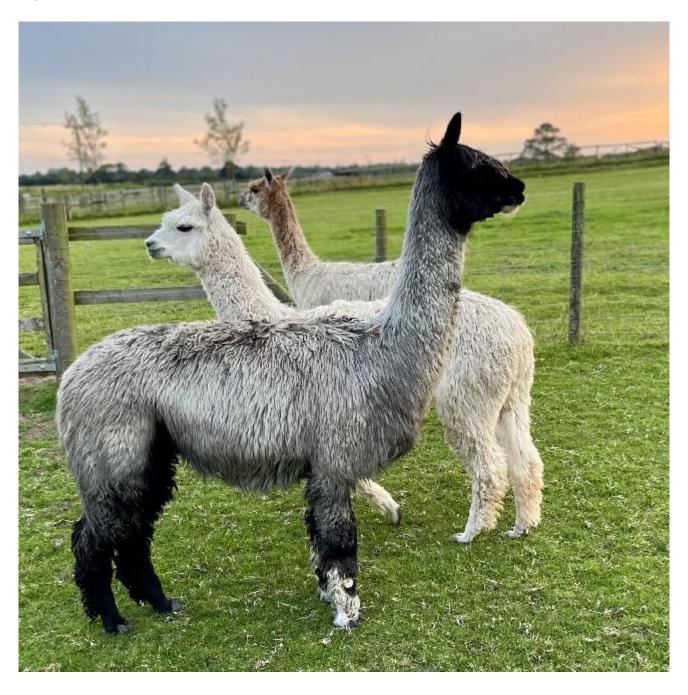

## **Description:**

Sabina is an experienced dam with a dark genetic bloodline. She has a fine fleece with distinctive markings as a modern grey, a sound conformation and would make a lovely calm matriarch for a starter herd. She will be sold as pregnant with a pregnancy guarantee of a 24 hour cria.

She is being offered as part of a unique colourful package with her daughter Lyra and another lovely suri female Titania, all true to type suris with lots of colour in their genetics, and all to be mated to our exceptional dark male stud Beckbrow Suri Woodstock, National Champion Brown Suri 2022. Woodstock is unbeaten as brown champion in the show ring and has also sired the National Champion Brown Male 2024. You may view him and his 2024 progeny at Cadbury Alpacas. Other females and unrelated stud male (and companion) available to add to this package.