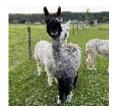

Snowshill Sabina (No VAT)

Price: £2,000.00 (SOLD)

Sire: Pinkney Sambuca

Dam: Snowshill Porschia

**Type:** Pregnant Female (Pregnant)

Breed Type: Suri Colour: Dark Grey

Registered With: BRITISH ALPACA SOCIETY

## **Description:**

Sabina is an experienced dam with a dark genetic bloodline. She has a fine fleece with distinctive markings as a modern grey, a sound conformation and would make a lovely calm matriarch for a starter herd. She will be sold as pregnant with a pregnancy guarantee of a 24 hour cria.