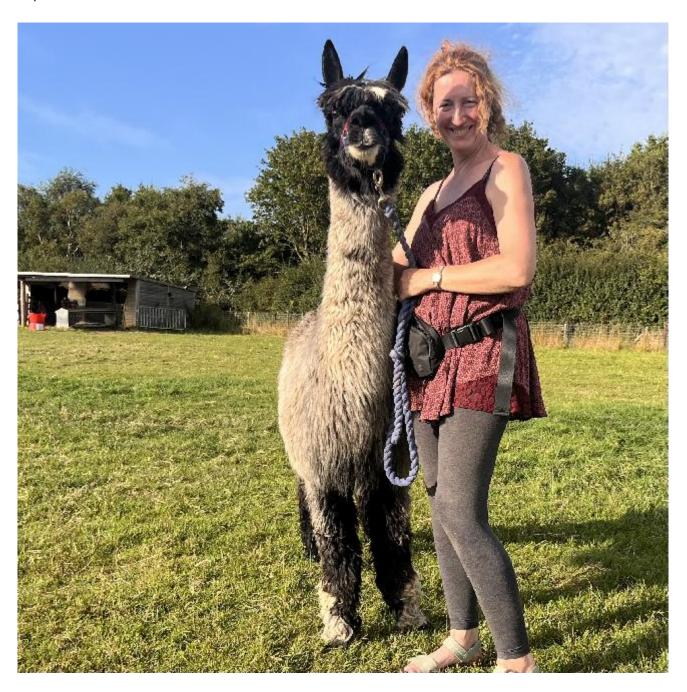

Snowshill Sabina (No VAT)

Price: £2,000.00 (SOLD)

Sire: Pinkney Sambuca

Dam: Snowshill Porschia

**Type:** Pregnant Female (Pregnant)

Breed Type: Suri Colour: Dark Grey

Registered With: BRITISH ALPACA SOCIETY

## **Description:**

Sabina is an experienced dam with a dark genetic bloodline. She has a fine fleece with distinctive markings as a modern grey, a sound conformation and would make a lovely calm matriarch for a starter herd. She will be sold as pregnant with a pregnancy guarantee of a 24 hour cria.