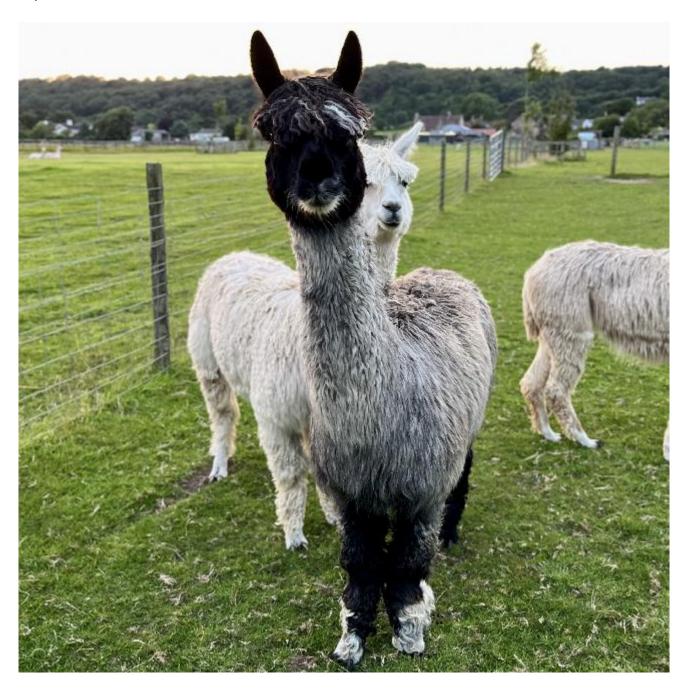

Snowshill Sabina (No VAT)

Price: £2,000.00 (SOLD)

Sire: Pinkney Sambuca

Dam: Snowshill Porschia

**Type:** Pregnant Female (Pregnant)

Breed Type: Suri Colour: Dark Grey

Registered With: BRITISH ALPACA SOCIETY

## **Description:**

Sabina is an experienced dam with a dark genetic bloodline. She has a fine fleece with distinctive markings as a modern grey, a sound conformation and would make a lovely calm matriarch for a starter herd. She will be sold as pregnant with a pregnancy guarantee of a 24 hour cria.

## Alpaca Photo 1