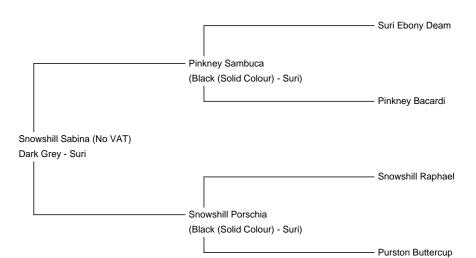

Snowshill Sabina (No VAT)

Price: £2,000.00 (SOLD)

Sire: Pinkney Sambuca

Dam: Snowshill Porschia

**Type:** Pregnant Female (Pregnant)

Breed Type: Suri Colour: Dark Grey

Registered With: BRITISH ALPACA SOCIETY

**Blood Lineage:** Pinckney, Snowshill

Date of Birth: 30th August 2013