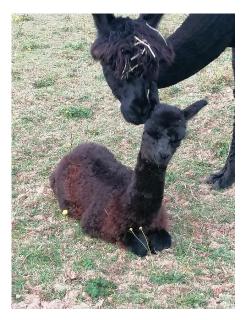

## **Description:**

Naomi is a great reliable breeding female, who is a great protective mum, she has had this year off. she has had two beautiful quality bay black females with us and previously one male and one female prior two us owning her.

Naomi is a confident alpaca who will eat from your hand, she holds her position well in the pack. she has a range of genetics, and is the perfect experienced dam. Naomi is up to date with husbandry.