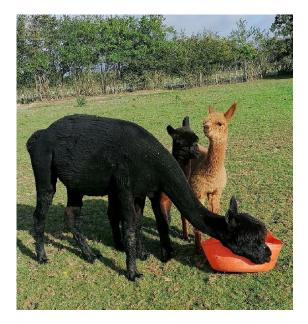

## **Description:**

Naomi is a great reliable breeding female, who is a great protective mum, she has had this year off. she has had two beautiful quality bay black females with us and previously one male and one female prior two us owning her.

Naomi is a confident alpaca who will eat from your hand, she holds her position well in the pack. she has a range of genetics, and is the perfect experienced dam. Naomi is up to date with husbandry.

## Number of Crias bred from female: 4

Alpaca Photo 2

Alpaca Photo 3