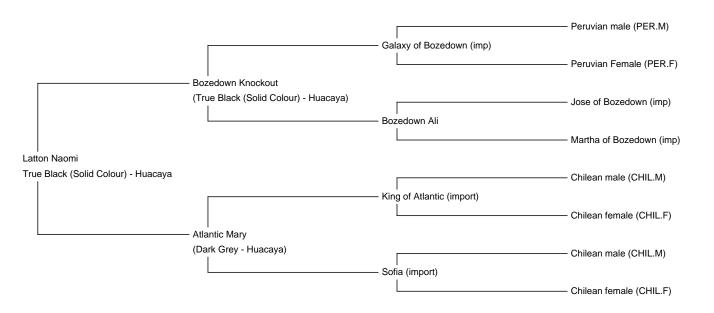

Latton Naomi Price: £800.00 Sire: Bozedown Knockout Dam: Atlantic Mary Type: Female Breed Type: Huacaya Colour: True Black (Solid Colour) Registered With: British Alpaca Society (BAS) UKBAS26288 Blood Lineage: United Kingdom Date of Birth: 19th July 2014