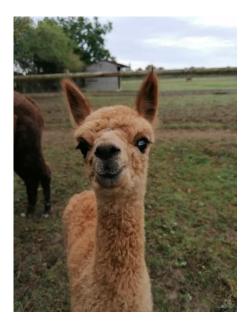

## **Description:**

Tempo is our beautiful breeding female, she has had 2 successful crias in 2022 and 2023 (the cria from 2022 has 145.0 staple length, 16.7 microns and has ultrafine fleece). She has made her passed births easy without any problems and is a brilliant mum. Tempo is currently in cria to our stud who is out of the award winning late Snowshill Romulus II.

Tempo has a great temperament and characteristics passed down from her award winning genetics Bozedown and Great House which she has also passed down to her cria. Tempo is Bay black but carries Gray and Rose Gray.