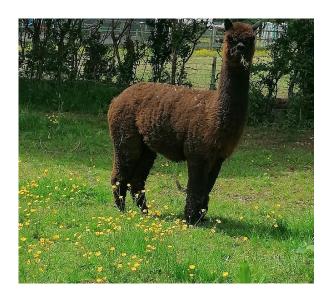

Price: £1,800.00 with cria at foot

Sire: Bozedown Knockout Dam: Great House Kylie

**Type:** Pregnant Female (Pregnant)

**Breed Type:** Huacaya

Colour: Bay Black (Solid Colour)

Registered With: British Alpaca Society (BAS)

## **Description:**

Tempo is our beautiful breeding female, she has had 2 successful crias in 2022 and 2023 (the cria from 2022 has 145.0 staple length, 16.7 microns and has ultrafine fleece). She has made her passed births easy without any problems and is a brilliant mum. Tempo is currently in cria to our stud who is out of the award winning late Snowshill Romulus II.

Tempo has a great temperament and characteristics passed down from her award winning genetics Bozedown and Great House which she has also passed down to her cria. Tempo is Bay black but carries Gray and Rose Gray.