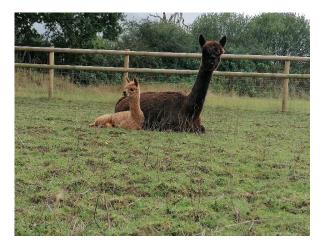

## **Description:**

Tempo is our beautiful breeding female, she has had 2 successful crias in 2022 and 2023 (the cria from 2022 has 145.0 staple length, 16.7 microns and has ultrafine fleece). She has made her passed births easy without any problems and is a brilliant mum. Tempo is currently in cria to our stud who is out of the award winning late Snowshill Romulus II.

Tempo has a great temperament and characteristics passed down from her award winning genetics Bozedown and Great House which she has also passed down to her cria. Tempo is Bay black but carries Gray and Rose Gray.