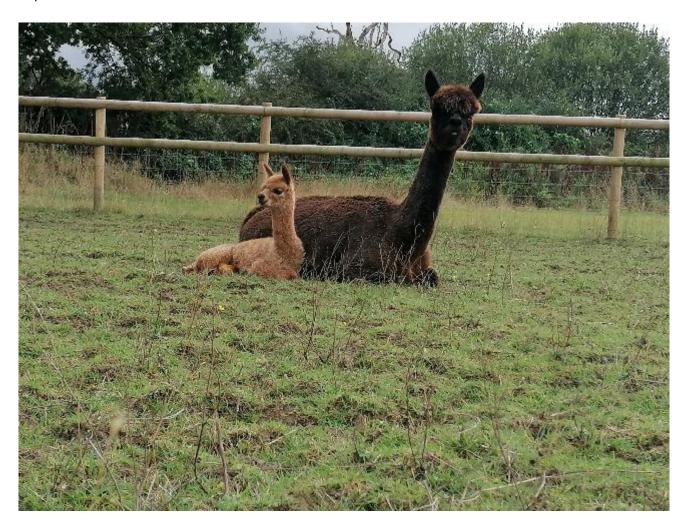

## **Description:**

Tempo is our beautiful breeding female, she has had 2 successful crias in 2022 and 2023 (the cria from 2022 has 145.0 staple length, 16.7 microns and has ultrafine fleece). She has made her passed births easy without any problems and is a brilliant mum. Tempo is currently in cria to our stud who is out of the award winning late Snowshill Romulus II.

Tempo has a great temperament and characteristics passed down from her award winning genetics Bozedown and Great House which she has also passed down to her cria. Tempo is Bay black but carries Gray and Rose Gray.