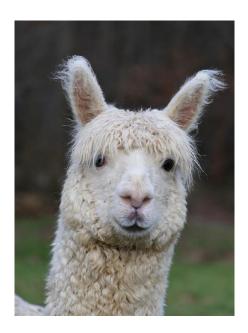

The Incredible Dash

**Price:** £2,000.00 (excl VAT)

Sire: Thistledown Luka of NWS

Dam: Springfarm Zazu

Type: Young Male (Intact)

Breed Type: Suri

Colour: White (Solid Colour)

Date of Birth: 20th June 2023

## **Description:**

A well grown male with a strong frame and good conformation. Dash is from our heaviest fibre producing female and carries a good fleece length. Lustrous, uniform and fine, he has exceptional qualities and a temperament to match.

Dash is halter trained and carries superb genetics as a white male with a promising stud career. We will of course provide a fertility guarantee.

He has been colour tested and fibre tested - awaiting results.