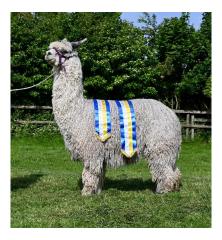

has the rarer true black code of EEaa .

Robyn has won multiple championships as have her cria- the most successful being Winsaula Malahide. He remains a sought-after stud male.

Robyn is halter trained, up to date with vaccinations and was shorn on 5.06.2024

Robyn is fabulous mother and it a joy to watch her rear her cria.

She can be bought as a package with her daughter Tallulah.

No VAT payable.

## Prizes Won:

National Fleece Show 2019 1st

Eastern Region Fleece Show 2019 1st

North Somerset Show 2018 Reserve Champion

Devon County Show 2018 Reserve Champion

## Number of Crias bred from female: 4

Sire of Cria at Foot: Wellow Cool Running (Rose Grey) Cria at Foot: Chocolate Brown

Robyn







Matilda



Robyn?s progeny - Winsaula Malahide BAS Champion Grey Male Halter and Fleece