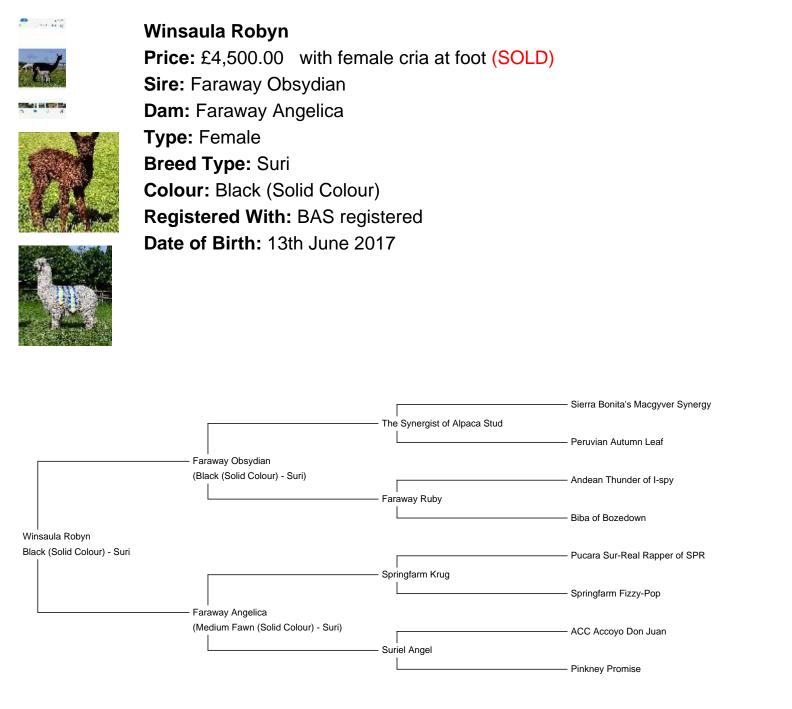

## **Description:**

If you are looking to breed

black Suris, Robyn is your girl!!

Genetically, she has the rarer true black code of EEaa .

Robyn has won multiple championships as have her cria- the most successful being Winsaula Malahide. He remains a sought-after stud male.

Robyn is halter trained, up to date with vaccinations and was shorn on 5.06.2024

Robyn is fabulous mother and it a joy to watch her rear her cria.

She can be bought as a package with her daughter Tallulah.