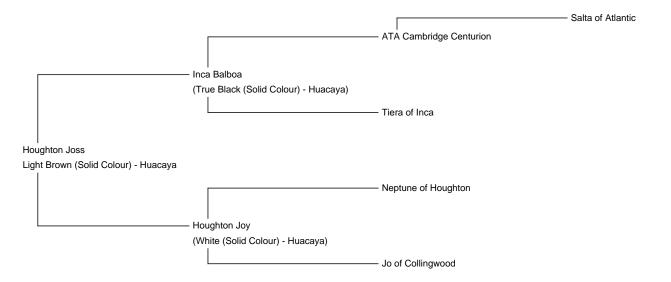

**Houghton Joss** 

**Price:** £2,000.00 (excl VAT) (SOLD)

Sire: Inca Balboa

Dam: Houghton Joy

**Type:** Pregnant Female (Pregnant)

Breed Type: Huacaya

**Colour:** Light Brown (Solid Colour)

Registered With: BAS

She is sired by Inca Balboa a very successful true black male and her dam Houghton Joy also sired BAS National Supreme Fleece - Houghton Joyous. 🏆

She has been mated to multiple brown champion male - Captial Fennec 🏆 for 2025. This should result in a high quality coloured cria!

Sold fully up to date with vaccinations & BAS Registered.

All pregnancies are sold with a 48 hour live cria guarantee.

Sire: Inca Balboa Dam: Houghton Joy

DOB: 27/05/2017

Fleece stats:

1st - Micron 17.9 SD 3.2 CV 18.0 CF 99.5 2nd - Micron 20.1 SD 3.6 CV 17.8 CF 98.1