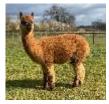

**Houghton Joss** 

**Price:** £2,000.00 (excl VAT) (SOLD)

Sire: Inca Balboa

Dam: Houghton Joy

**Type:** Pregnant Female (Pregnant)

Breed Type: Huacaya

**Colour:** Light Brown (Solid Colour)

Registered With: BAS

## **Description:**

Houghton Joss - Solid Light Brown Pregnant Female 🌟 ONLY £2000 plus vat!

Houghton Joss is a beautiful light brown female who has produced some gorgeous cria for us.

Her fleece is very dense, fine and uniform and she passes this on to all of her offspring.

She is a very well conformed, strong female with black points, a beautiful true to

type head and silky muzzle. She has produced black, brown & fawn cria for us so far so she would be great for a coloured breeding program.