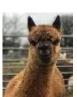

**Houghton Joss** 

**Price:** £2,000.00 (excl VAT) (SOLD)

Sire: Inca Balboa

Dam: Houghton Joy

**Type:** Pregnant Female (Pregnant)

Breed Type: Huacaya

**Colour:** Light Brown (Solid Colour)

Registered With: BAS

## **Description:**

Houghton Joss - Solid Light Brown Pregnant Female 🌟 ONLY £2000 plus vat!

Houghton Joss is a beautiful light brown female who has produced some gorgeous cria for us.

Her fleece is very dense, fine and uniform and she passes this on to all of her offspring.

She is a very well conformed, strong female with black points, a beautiful true to

type head and silky muzzle. She has produced black, brown & fawn cria for us so far so she would be great for a coloured breeding program.