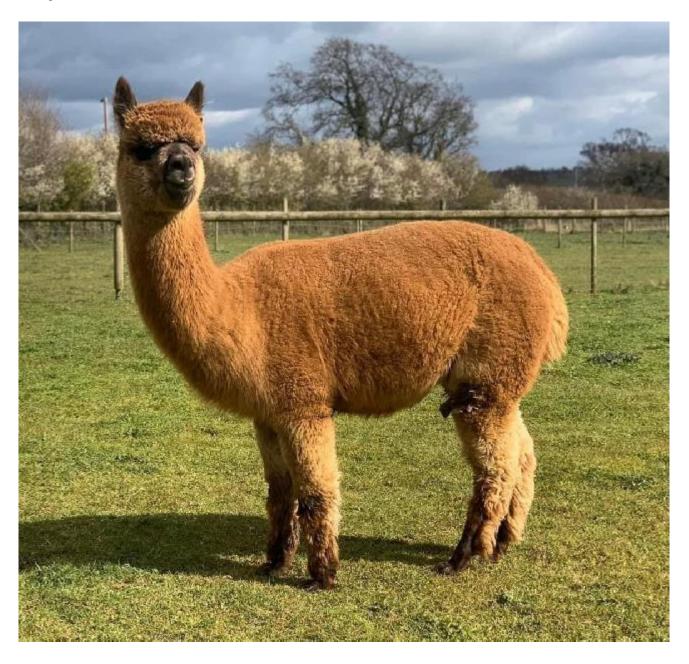

**Houghton Joss** 

**Price:** £2,000.00 (excl VAT) (SOLD)

Sire: Inca Balboa

Dam: Houghton Joy

**Type:** Pregnant Female (Pregnant)

Breed Type: Huacaya

**Colour:** Light Brown (Solid Colour)

Registered With: BAS

## **Description:**

Houghton Joss - Solid Light Brown Pregnant Female 🌟 ONLY £2000 plus vat!

Houghton Joss is a beautiful light brown female who has produced some gorgeous cria for us.

Her fleece is very dense, fine and uniform and she passes this on to all of her offspring.

She is a very well conformed, strong female with black points, a beautiful true to

type head and silky muzzle. She has produced black, brown & fawn cria for us so far so she would be great for a coloured breeding program.