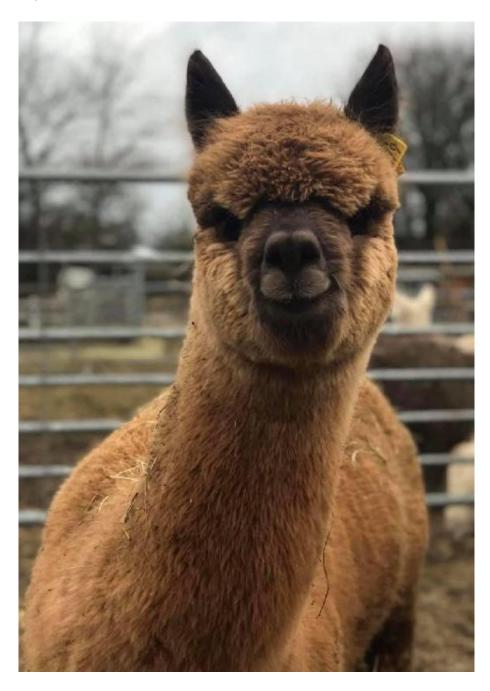

**Houghton Joss** 

**Price:** £2,000.00 (excl VAT) (SOLD)

Sire: Inca Balboa

Dam: Houghton Joy

**Type:** Pregnant Female (Pregnant)

Breed Type: Huacaya

**Colour:** Light Brown (Solid Colour)

Registered With: BAS

## **Description:**

Houghton Joss - Solid Light Brown Pregnant Female 🌟 ONLY £2000 plus vat!

Houghton Joss is a beautiful light brown female who has produced some gorgeous cria for us.

Her fleece is very dense, fine and uniform and she passes this on to all of her offspring.

She is a very well conformed, strong female with black points, a beautiful true to

type head and silky muzzle. She has produced black, brown & fawn cria for us so far so she would be great for a coloured breeding program.