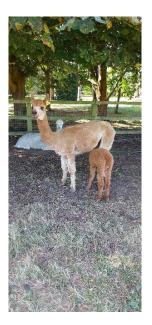

## **Description:**

CASUS LADY MARMALADE is a strong solid dark fawn female out of TOFT Anna Jool and TOFT Agamemnon. Lady M is a well conformed female with a very balanced strong frame who despite being a bit older in style produces very modern solid coloured cria with compact balanced conformation.

CASUS LADY MARMALADE has a lovely gentle temperament and is a good and proven mother. She has many breeding years left in her and would make charming solid addition to any coloured herd.

Number of Crias bred from female: 4

Sire of Cria at Foot: Herts Big Bopper

Cria at Foot: born 22/07/24 - dark fawn female Date of Birth of Cria at Foot: 22nd July 2024 Current Age of Cria at Foot: 36 Weeks