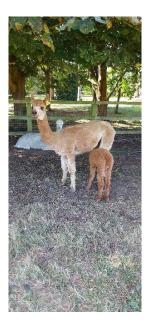

## **Description:**

CASUS LADY MARMALADE is a strong solid dark fawn female out of TOFT Anna Jool and TOFT Agamemnon. Lady M is a well conformed female with a very balanced strong frame who despite being a bit older in style produces very modern solid coloured cria with compact balanced conformation.

CASUS LADY MARMALADE has a lovely gentle temperament and is a good and proven mother. She has many breeding years left in her and would make charming solid addition to any coloured herd.

Number of Crias bred from female: 4

## Alpaca Photo 1

Alpaca Photo 2

Alpaca Photo 3