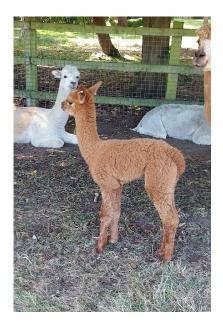

Sire of Cria at Foot: Herts Big Bopper

Cria at Foot: born 22/07/24 - dark fawn female Date of Birth of Cria at Foot: 22nd July 2024 Current Age of Cria at Foot: 36 Weeks

## Alpaca Photo 1

Alpaca Photo 2

Alpaca Photo 3