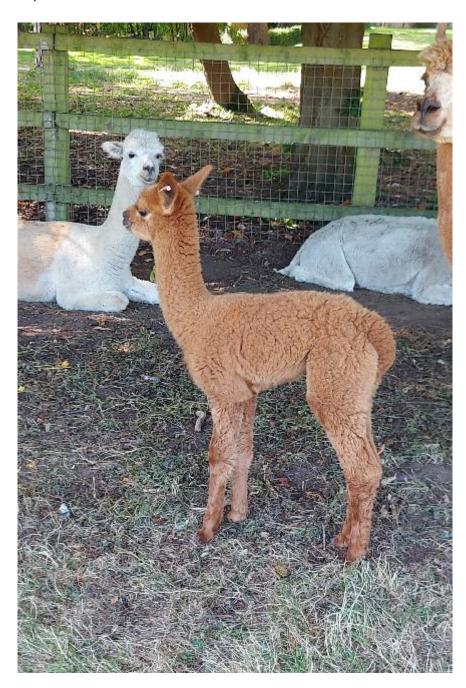

Sire of Cria at Foot: Herts Big Bopper

Cria at Foot: born 22/07/24 - dark fawn female Date of Birth of Cria at Foot: 22nd July 2024 Current Age of Cria at Foot: 36 Weeks

## Alpaca Photo 1