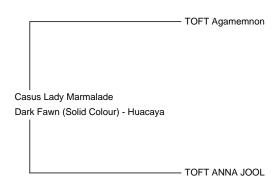

**Casus Lady Marmalade** 

Price: £1,500.00 with female cria at foot

**Sire:** TOFT Agamemnon **Dam:** TOFT ANNA JOOL

Type: Female

Breed Type: Huacaya

Colour: Dark Fawn (Solid Colour)

Date of Birth: 28th July 2016