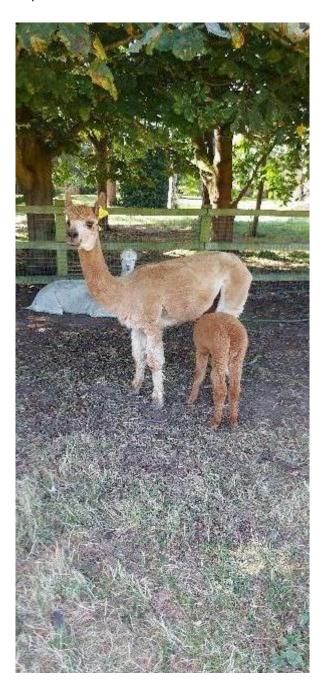

Sire of Cria at Foot: Herts Big Bopper

Cria at Foot: born 22/07/24 - dark fawn female Date of Birth of Cria at Foot: 22nd July 2024 Current Age of Cria at Foot: 36 Weeks