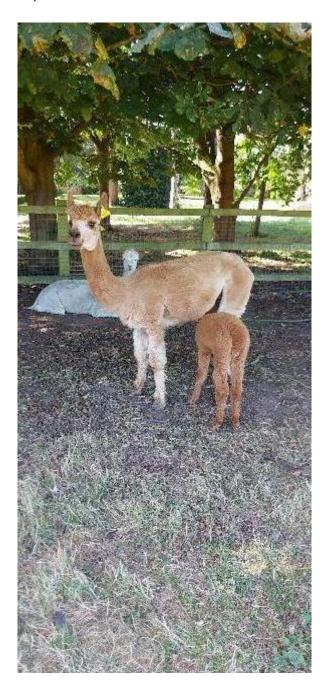

## **Description:**

CASUS LADY MARMALADE is a strong solid dark fawn female out of TOFT Anna Jool and TOFT Agamemnon. Lady M is a well conformed female with a very balanced strong frame who despite being a bit older in style produces very modern solid coloured cria with compact balanced conformation.

CASUS LADY MARMALADE has a lovely gentle temperament and is a good and proven mother. She has many breeding years left in her and would make charming solid addition to any coloured herd.

Number of Crias bred from female: 4

Sire of Cria at Foot: Herts Big Bopper

Cria at Foot: born 22/07/24 - dark fawn female Date of Birth of Cria at Foot: 22nd July 2024 Current Age of Cria at Foot: 36 Weeks

## Alpaca Photo 3