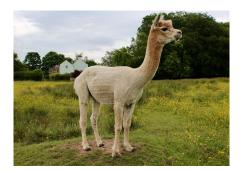

King Garth Solway Sandbar Price: £1,750.00 (excl VAT) Sire: Timbertop CT Goldmine ET of Beck Brow **Dam:** King Garth Toyah

**Type:** Stud Male (Proven Stud) Breed Type: Huacaya Colour: Light Fawn (Solid Colour) Registered With: UKBAS36781 **Blood Lineage:** Australian/Beck Brow Date of Birth: 5th July 2018

### **Description:**

6 Year old stud male

A golden opportunity to buy this impressive male. It was a very difficult decision to put Solway Sandbar up for sale. He has served the King garth females well and produced some beautiful cria, but it is time that he has the chance to sow his seeds elsewhere.

Sandbar's first fleece (2019) was 16.3 micron SD 3.8, his 2020 fleece tested was 16.8 micron SD 3.5. He tested genetically as eeaa non-grey.

Sandbar is fully halter trained and good to handle. He has a cheeky, confident personality.