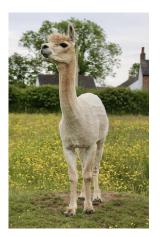

King Garth Solway Sandbar Price: £1,750.00 (excl VAT) Sire: Timbertop CT Goldmine ET of Beck Brow **Dam:** King Garth Toyah

**Type:** Stud Male (Proven Stud) Breed Type: Huacaya Colour: Light Fawn (Solid Colour) Registered With: UKBAS36781 **Blood Lineage:** Australian/Beck Brow Date of Birth: 5th July 2018

### **Description:**

6 Year old stud male

A golden opportunity to buy this impressive male. It was a very difficult decision to put Solway Sandbar up for sale. He has served the King garth females well and produced some beautiful cria, but it is time that he has the chance to sow his seeds elsewhere.