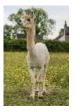

King Garth Solway Sandbar Price: £1,750.00 (excl VAT) Sire: Timbertop CT Goldmine ET of Beck Brow **Dam:** King Garth Toyah

**Type:** Stud Male (Proven Stud) Breed Type: Huacaya Colour: Light Fawn (Solid Colour) Registered With: UKBAS36781 **Blood Lineage:** Australian/Beck Brow Date of Birth: 5th July 2018

### **Description:**

6 Year old stud male

A golden opportunity to buy this impressive male. It was a very difficult decision to put Solway Sandbar up for sale. He has served the King garth females well and produced some beautiful cria, but it is time that he has the chance to sow his seeds elsewhere.