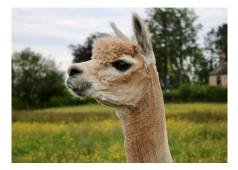

King Garth Solway Sandbar Price: £1,750.00 (excl VAT) Sire: Timbertop CT Goldmine ET of Beck Brow **Dam:** King Garth Toyah

**Type:** Stud Male (Proven Stud) Breed Type: Huacaya Colour: Light Fawn (Solid Colour) Registered With: UKBAS36781 **Blood Lineage:** Australian/Beck Brow Date of Birth: 5th July 2018

### **Description:**

6 Year old stud male

A golden opportunity to buy this impressive male. It was a very difficult decision to put Solway Sandbar up for sale. He has served the King garth females well and produced some beautiful cria, but it is time that he has the chance to sow his seeds elsewhere.

Sandbar's first fleece (2019) was 16.3 micron SD 3.8, his 2020 fleece tested was 16.8 micron SD 3.5. He tested genetically as eeaa non-grey.

Sandbar is fully halter trained and good to handle. He has a cheeky, confident personality.