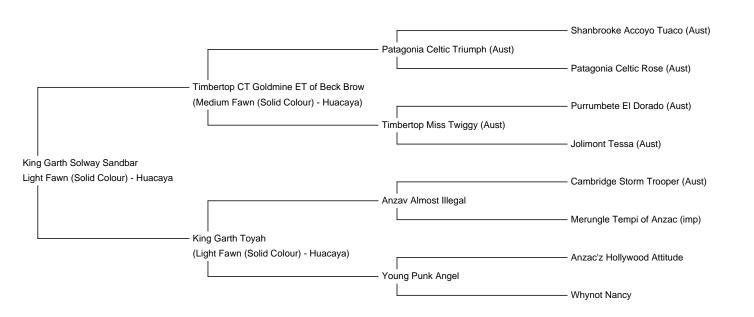

King Garth Solway Sandbar Price: £1,750.00 (excl VAT) Sire: Timbertop CT Goldmine ET of Beck Brow **Dam:** King Garth Toyah

**Type:** Stud Male (Proven Stud) Breed Type: Huacaya Colour: Light Fawn (Solid Colour) Registered With: UKBAS36781 **Blood Lineage:** Australian/Beck Brow Date of Birth: 5th July 2018

Sandbar has impressive genetics: his sire is the famous Timbertop Goldmine ET of Beck Brow. His dam is King Garth Toyah who constantly produces top quality animals.

Three of his female offspring have been retained at King garth as top breeding females.