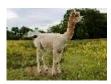

King Garth Solway Sandbar Price: £1,750.00 (excl VAT) Sire: Timbertop CT Goldmine ET of Beck Brow **Dam:** King Garth Toyah

**Type:** Stud Male (Proven Stud) Breed Type: Huacaya Colour: Light Fawn (Solid Colour) Registered With: UKBAS36781 **Blood Lineage:** Australian/Beck Brow Date of Birth: 5th July 2018

### **Description:**

6 Year old stud male

A golden opportunity to buy this impressive male. It was a very difficult decision to put Solway Sandbar up for sale. He has served the King garth females well and produced some beautiful cria, but it is time that he has the chance to sow his seeds elsewhere.