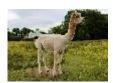

**King Garth Solway Sandbar Price**: £1,750.00 (excl VAT)

Sire: Timbertop CT Goldmine ET of Beck Brow

Dam: King Garth Toyah

**Type:** Stud Male (Proven Stud)

**Breed Type:** Huacaya

Colour: Light Fawn (Solid Colour)
Registered With: UKBAS36781

## **Description:**

6 Year old stud male

A golden opportunity to buy this impressive male. It was a very difficult decision to put Solway Sandbar up for sale. He has served the King garth females well and produced some beautiful cria, but it is time that he has the chance to sow his seeds elsewhere.

Sandbar has impressive genetics: his sire is the famous Timbertop Goldmine ET of Beck Brow. His dam is King Garth Toyah who constantly produces top quality animals.

Three of his female offspring have been retained at King garth as top breeding females.

Sandbar's first fleece (2019) was 16.3micron SD 3.8, his 2020 fleece tested was 16.8 micron SD 3.5. He tested genetically as eeaa non-grey.

Sandbar is fully halter trained and good to handle. He has a cheeky, confident personality.