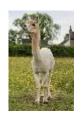

**King Garth Solway Sandbar Price**: £1,750.00 (excl VAT)

Sire: Timbertop CT Goldmine ET of Beck Brow

Dam: King Garth Toyah

**Type:** Stud Male (Proven Stud)

**Breed Type:** Huacaya

Colour: Light Fawn (Solid Colour)
Registered With: UKBAS36781

## **Description:**

6 Year old stud male

A golden opportunity to buy this impressive male. It was a very difficult decision to put Solway Sandbar up for sale. He has served the King garth females well and produced some beautiful cria, but it is time that he has the chance to sow his seeds elsewhere.

Sandbar has impressive genetics: his sire is the famous Timbertop Goldmine ET of Beck Brow. His dam is King Garth Toyah who constantly produces top quality animals.

Three of his female offspring have been retained at King garth as top breeding females.

Sandbar's first fleece (2019) was 16.3micron SD 3.8, his 2020 fleece tested was 16.8 micron SD 3.5. He tested genetically as eeaa non-grey.

Sandbar is fully halter trained and good to handle. He has a cheeky, confident personality.