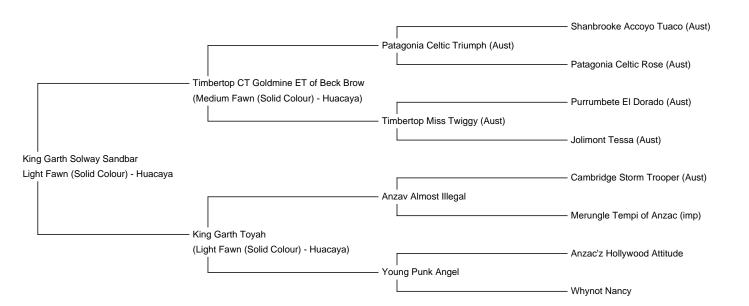

**King Garth Solway Sandbar Price**: £1,750.00 (excl VAT)

Sire: Timbertop CT Goldmine ET of Beck Brow

Dam: King Garth Toyah

**Type:** Stud Male (Proven Stud)

**Breed Type:** Huacaya

Colour: Light Fawn (Solid Colour)
Registered With: UKBAS36781

**Blood Lineage:** Australian/Beck Brow

Date of Birth: 5th July 2018

Diameter (Micron) of first fleece sample: 16.30µ

Fleece: (2nd)

16.80µ SD 3.50µ CV 21.10% SF 16.30µ Curvature 42.80 deg/mm Staple Length 100 mm Yield 1.20 Kg/Year

Sandbar has impressive genetics: his sire is the famous Timbertop Goldmine ET of Beck Brow. His dam is King Garth Toyah who constantly produces top quality animals.

Three of his female offspring have been retained at King garth as top breeding females.