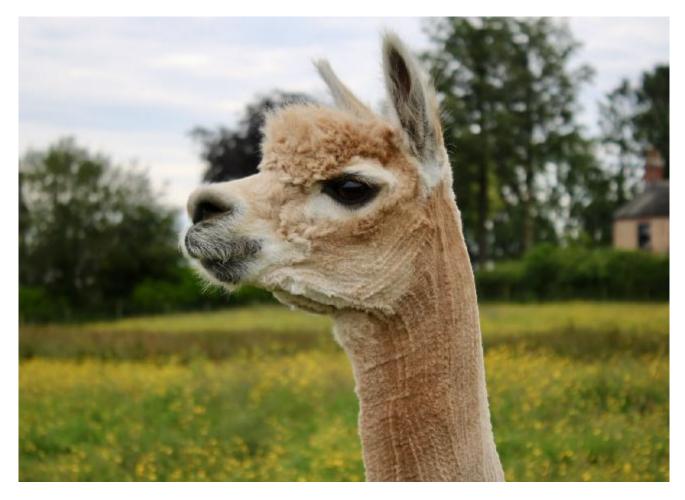

**King Garth Solway Sandbar Price**: £1,750.00 (excl VAT)

Sire: Timbertop CT Goldmine ET of Beck Brow

Dam: King Garth Toyah

**Type:** Stud Male (Proven Stud)

**Breed Type:** Huacaya

Colour: Light Fawn (Solid Colour)
Registered With: UKBAS36781

## **Description:**

6 Year old stud male

A golden opportunity to buy this impressive male. It was a very difficult decision to put Solway Sandbar up for sale. He has served the King garth females well and produced some beautiful cria, but it is time that he has the chance to sow his seeds elsewhere.

Sandbar has impressive genetics: his sire is the famous Timbertop Goldmine ET of Beck Brow. His dam is King Garth Toyah who constantly produces top quality animals.

Three of his female offspring have been retained at King garth as top breeding females.

Sandbar's first fleece (2019) was 16.3micron SD 3.8, his 2020 fleece tested was 16.8 micron SD 3.5. He tested genetically as eeaa non-grey.

Sandbar is fully halter trained and good to handle. He has a cheeky, confident personality.