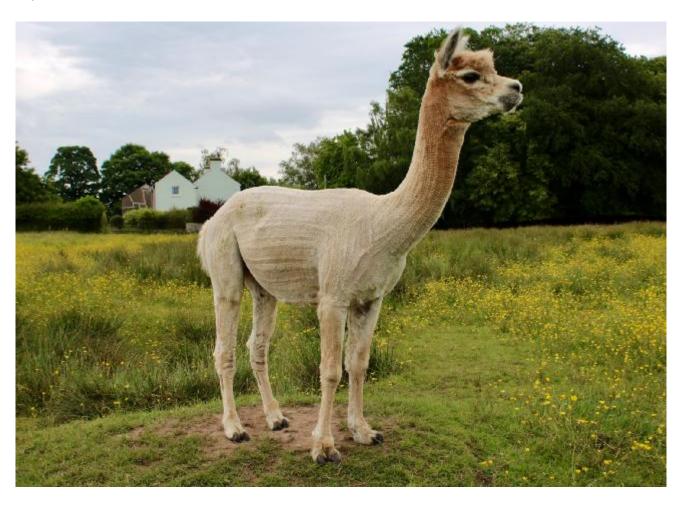

**King Garth Solway Sandbar Price**: £1,750.00 (excl VAT)

Sire: Timbertop CT Goldmine ET of Beck Brow

Dam: King Garth Toyah

**Type:** Stud Male (Proven Stud)

**Breed Type:** Huacaya

Colour: Light Fawn (Solid Colour)
Registered With: UKBAS36781

## **Description:**

6 Year old stud male

A golden opportunity to buy this impressive male. It was a very difficult decision to put Solway Sandbar up for sale. He has served the King garth females well and produced some beautiful cria, but it is time that he has the chance to sow his seeds elsewhere.

Sandbar has impressive genetics: his sire is the famous Timbertop Goldmine ET of Beck Brow. His dam is King Garth Toyah who constantly produces top quality animals.

Three of his female offspring have been retained at King garth as top breeding females.

Sandbar's first fleece (2019) was 16.3micron SD 3.8, his 2020 fleece tested was 16.8 micron SD 3.5. He tested genetically as eeaa non-grey.

Sandbar is fully halter trained and good to handle. He has a cheeky, confident personality.