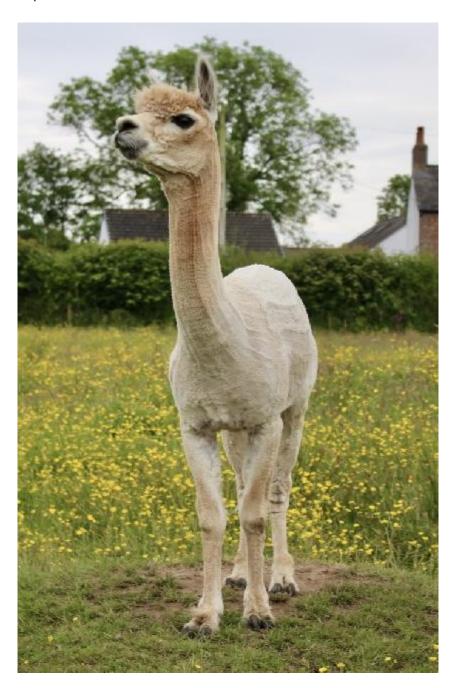

**King Garth Solway Sandbar Price**: £1,750.00 (excl VAT)

Sire: Timbertop CT Goldmine ET of Beck Brow

Dam: King Garth Toyah

**Type:** Stud Male (Proven Stud)

**Breed Type:** Huacaya

Colour: Light Fawn (Solid Colour)
Registered With: UKBAS36781

## **Description:**

6 Year old stud male

A golden opportunity to buy this impressive male. It was a very difficult decision to put Solway Sandbar up for sale. He has served the King garth females well and produced some beautiful cria, but it is time that he has the chance to sow his seeds elsewhere.

Sandbar has impressive genetics: his sire is the famous Timbertop Goldmine ET of Beck Brow. His dam is King Garth Toyah who constantly produces top quality animals.

Three of his female offspring have been retained at King garth as top breeding females.

Sandbar's first fleece (2019) was 16.3micron SD 3.8, his 2020 fleece tested was 16.8 micron SD 3.5. He tested genetically as eeaa non-grey.

Sandbar is fully halter trained and good to handle. He has a cheeky, confident personality.