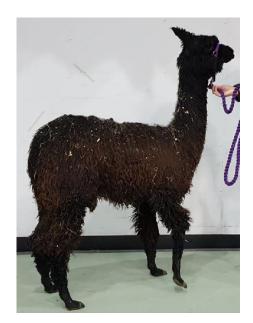

a Robyn

Type: Female

Breed Type: Suri

Colour: Bay Black (Solid Colour)

Registered With: Registered with BAS

**UKBAS44080** 

Date of Birth: 3rd April 2023



## **Description:**

Tallulah is a striking solid bay black young Suri female with exceptional genetics. Her dam is Winsaula Robyn (multi Champion winner) and her sire is Thistledown Oscuro of Faraway who has a proven track record of producing exceptional cria.

She is intelligent, friendly and confident. Tallulah is halter trained and up to date with vaccinations. She was shorn on 5.6.2024.

No VAT payable

she can be bought as part of a package with Winsaula Robyn.

## **Prizes Won:**

North Somerset Show 2024- Suri intermediate black female 1st and Reserve Champion

Number of Crias bred from female: 0

## Tallulah March 2024



May 2024