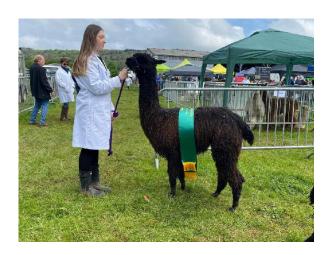

## **Prizes Won:**

North Somerset Show 2024- Suri intermediate black female 1st and Reserve Champion

Number of Crias bred from female: 0

## Tallulah March 2024

May 2024