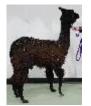

## **Allerton Tallulah**

**Price:** £3,500.00 (SOLD)

Sire: Thistledown Oscuro of Faraway (imp)

Dam: Winsaula Robyn

Type: Female

Breed Type: Suri

Colour: Bay Black (Solid Colour)

Registered With: Registered with BAS

## **Description:**

Tallulah is a striking solid bay black young Suri female with exceptional genetics. Her dam is Winsaula Robyn (multi Champion winner) and her sire is Thistledown Oscuro of Faraway who has a proven track record of producing exceptional cria.