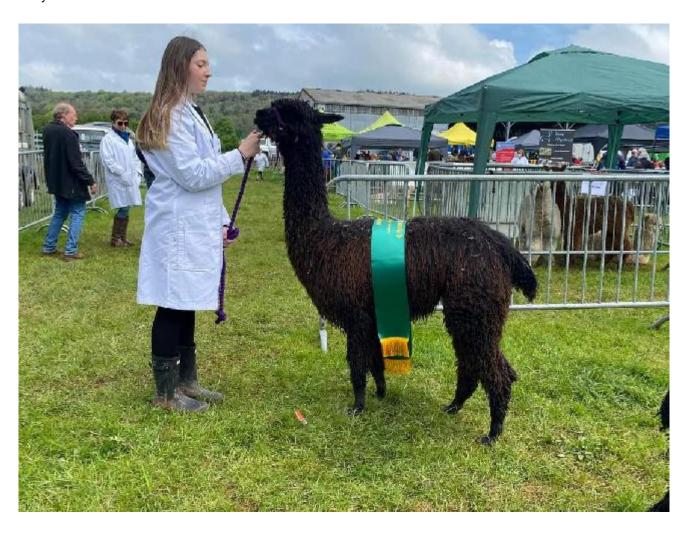

## **Prizes Won:**

North Somerset Show 2024- Suri intermediate black female 1st and Reserve Champion

Number of Crias bred from female: 0

Tallulah March 2024