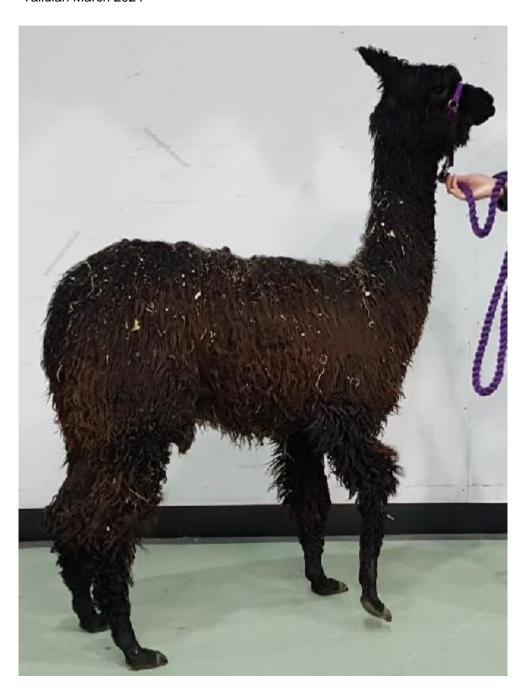

She is intelligent, friendly and confident. Tallulah is halter trained and up to date with vaccinations. She was shorn on 5.6.2024.

No VAT payable

she can be bought as part of a package with Winsaula Robyn.

## **Prizes Won:**

North Somerset Show 2024- Suri intermediate black female 1st and Reserve Champion

Number of Crias bred from female: 0

Tallulah March 2024