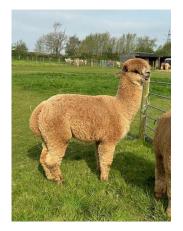

# **Pemberley Goose**

**Price:** £3,500.00 (excl VAT)

Sire: Gilt Edge Prophecy of Pemberley

Dam: Artwork PS Playmate

Type: Stud Male

Breed Type: Huacaya

Colour: Dark Fawn (Solid Colour)
Registered With: PBYBASUK057

## **Description:**

Goose is loaded with superb genetics from both his dam and sire. Sired by Gilt Edge Prophecy of Pemberley and out of Artwork PS Playmate, with a predominantly colour background.

He has a striking presence along with excellent conformation and a gentle disposition. His dense, soft handling and uniform fleece carries a high frequency style crimp that is well aligned.