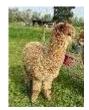

# **Pemberley Goose**

**Price:** £3,500.00 (excl VAT)

Sire: Gilt Edge Prophecy of Pemberley

Dam: Artwork PS Playmate

Type: Stud Male

Breed Type: Huacaya

Colour: Dark Fawn (Solid Colour)
Registered With: PBYBASUK057

## **Description:**

Goose is loaded with superb genetics from both his dam and sire. Sired by Gilt Edge Prophecy of Pemberley and out of Artwork PS Playmate, with a predominantly colour background.

He has a striking presence along with excellent conformation and a gentle disposition. His dense, soft handling and uniform fleece carries a high frequency style crimp that is well aligned.