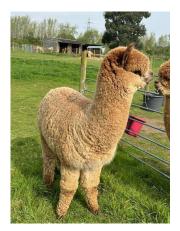

# **Pemberley Goose**

**Price:** £3,500.00 (excl VAT)

Sire: Gilt Edge Prophecy of Pemberley

Dam: Artwork PS Playmate

Type: Stud Male

Breed Type: Huacaya

Colour: Dark Fawn (Solid Colour)
Registered With: PBYBASUK057

## **Description:**

Goose is loaded with superb genetics from both his dam and sire. Sired by Gilt Edge Prophecy of Pemberley and out of Artwork PS Playmate, with a predominantly colour background.

He has a striking presence along with excellent conformation and a gentle disposition. His dense, soft handling and uniform fleece carries a high frequency style crimp that is well aligned.