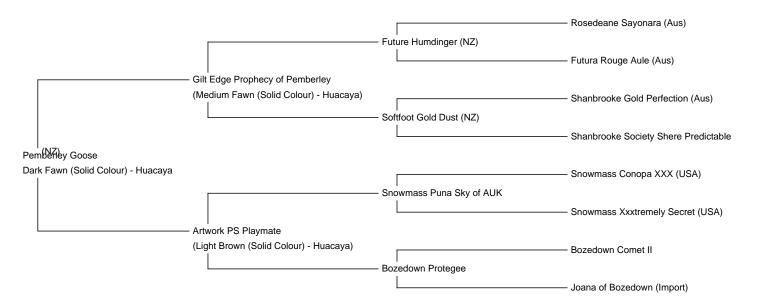

# **Pemberley Goose**

**Price:** £3,500.00 (excl VAT)

Sire: Gilt Edge Prophecy of Pemberley

Dam: Artwork PS Playmate

Type: Stud Male

Breed Type: Huacaya

Colour: Dark Fawn (Solid Colour)
Registered With: PBYBASUK057

## GILT EDGE PROPHECY OF PEMBERLEY SHOW RESULTS -

Auckland Easter 2018, 1st place 6-12 month Mid/Dark Fawn Male

Auckland Easter 2018, Reserve Champion Junior Male

North Island Colourbration 2018, 1st place 6-12 month Mid/Dark Fawn Male

North Island Colourbration 2018 Champion Mid/Dark Fawn Male

AANZ National Show 2018, 4th place 12-24 month Mid/Dark Fawn Male Royal Waikato Show 2018, 2nd place 12-24 month Mid/Dark Fawn Male Central Region Colourbration 2018, 1st place 12-24 month Mid/Dark Fawn Male Central Region Colourbration 2018, Champion Mid/Dark Fawn Male Central Region Colourbration 2018, Supreme Champion Mid/Dark Fawn Huacaya North Island Colourbration 2019, 1st place 12-24 month Mid/Dark Fawn Male Fleece North Island Colourbration 2019, Champion Male Mid/Dark Fawn Fleece North Island Colourbration 2019, Supreme Champion Mid/Dark Fawn Fleece

#### ARTWORK PLAYMATE SHOW RESULTS -

2019 Eastern Region Huacaya Fawn Fleece 12-24mth 2nd

2018 National Halter Show Huacaya Junior Female Brown 1st

2018 Spring Alpaca Fiesta Huacaya Junior Female Brown 3rd

2018 South of England Huacaya Junior Female Brown 1st

2018 South of England Huacaya Champion Brown Female