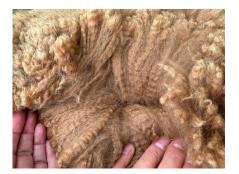

## **Description:**

Goose is loaded with superb genetics from both his dam and sire. Sired by Gilt Edge Prophecy of Pemberley and out of Artwork PS Playmate, with a predominantly colour background.

He has a striking presence along with excellent conformation and a gentle disposition. His dense, soft handling and uniform fleece carries a high frequency style crimp that is well aligned.