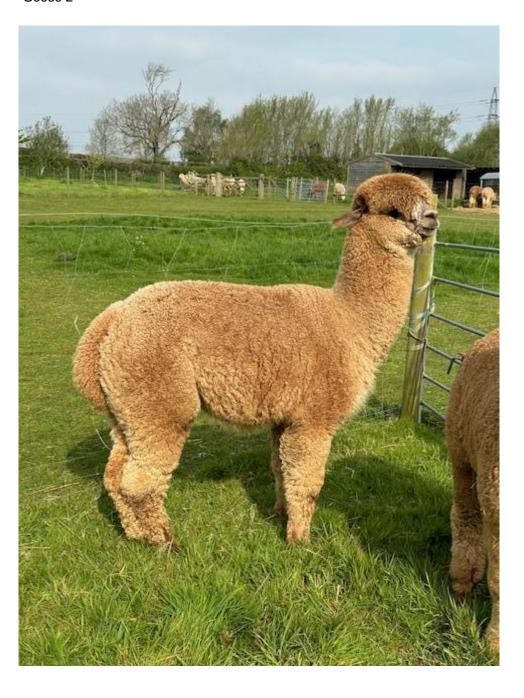

### Goose 2

# **Pemberley Goose**

**Price:** £3,500.00 (excl VAT)

Sire: Gilt Edge Prophecy of Pemberley

Dam: Artwork PS Playmate

Type: Stud Male

Breed Type: Huacaya

Colour: Dark Fawn (Solid Colour)
Registered With: PBYBASUK057

#### **Description:**

Goose is loaded with superb genetics from both his dam and sire. Sired by Gilt Edge Prophecy of Pemberley and out of Artwork PS Playmate, with a predominantly colour background.

He has a striking presence along with excellent conformation and a gentle disposition. His dense, soft handling and uniform fleece carries a high frequency style crimp that is well aligned.