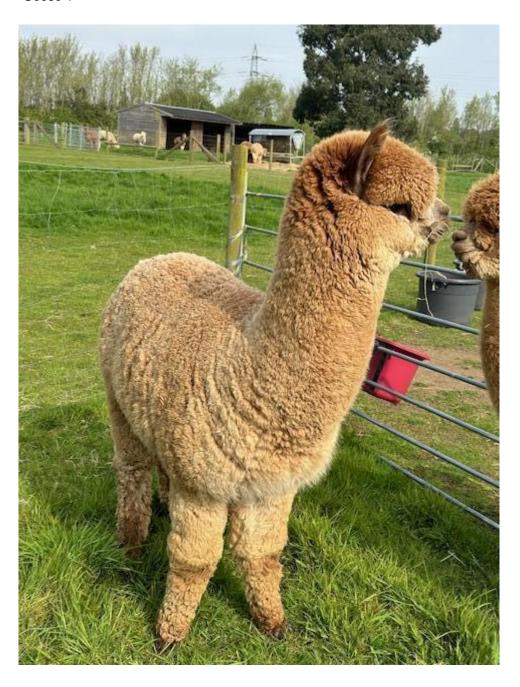

# **Pemberley Goose**

**Price:** £3,500.00 (excl VAT)

Sire: Gilt Edge Prophecy of Pemberley

Dam: Artwork PS Playmate

Type: Stud Male

Breed Type: Huacaya

Colour: Dark Fawn (Solid Colour)
Registered With: PBYBASUK057

#### **Description:**

Goose is loaded with superb genetics from both his dam and sire. Sired by Gilt Edge Prophecy of Pemberley and out of Artwork PS Playmate, with a predominantly colour background.

He has a striking presence along with excellent conformation and a gentle disposition. His dense, soft handling and uniform fleece carries a high frequency style crimp that is well aligned.

## Goose 3