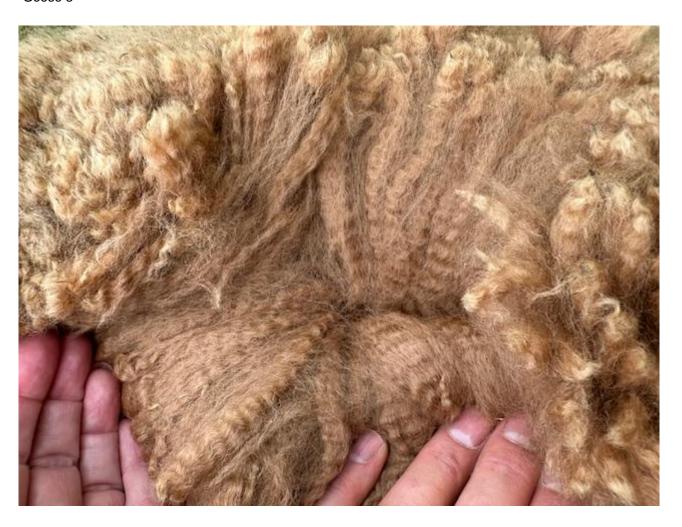

## Goose 3

#### **Description:**

Goose is loaded with superb genetics from both his dam and sire. Sired by Gilt Edge Prophecy of Pemberley and out of Artwork PS Playmate, with a predominantly colour background.

He has a striking presence along with excellent conformation and a gentle disposition. His dense, soft handling and uniform fleece carries a high frequency style crimp that is well aligned.