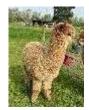

# **Pemberley Goose**

**Price:** £3,500.00 (excl VAT)

Sire: Gilt Edge Prophecy of Pemberley

Dam: Artwork PS Playmate

Type: Stud Male

Breed Type: Huacaya

Colour: Dark Fawn (Solid Colour)
Registered With: PBYBASUK057

#### **Description:**

Goose is loaded with superb genetics from both his dam and sire. Sired by Gilt Edge Prophecy of Pemberley and out of Artwork PS Playmate, with a predominantly colour background.

He has a striking presence along with excellent conformation and a gentle disposition. His dense, soft handling and uniform fleece carries a high frequency style crimp that is well aligned.

#### Goose 1