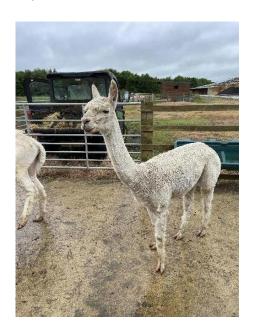

## **KEANU REEVE**

Price: £2,000.00

Sire: PUCARA KAHUNA'S TULLY OF CSA

Dam: MADIBA'S WCF KATIE

Type: Stud Male Breed Type: Suri Colour: White

**Registered With: BAS REGISTERED** 

Date of Birth: 19th May 2021

## **Description:**

Keanu is a very polite, well conformed alpaca, with a reasonably fine, uniform and dense fleece.