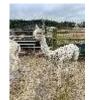

## **KEANU REEVE**

Price: £2,000.00

Sire: PUCARA KAHUNA'S TULLY OF CSA

Dam: MADIBA'S WCF KATIE

Type: Stud Male Breed Type: Suri Colour: White

**Registered With: BAS REGISTERED** 

Date of Birth: 19th May 2021

## **Description:**

Keanu is a very polite, well conformed alpaca, with a reasonably fine, uniform and dense fleece.