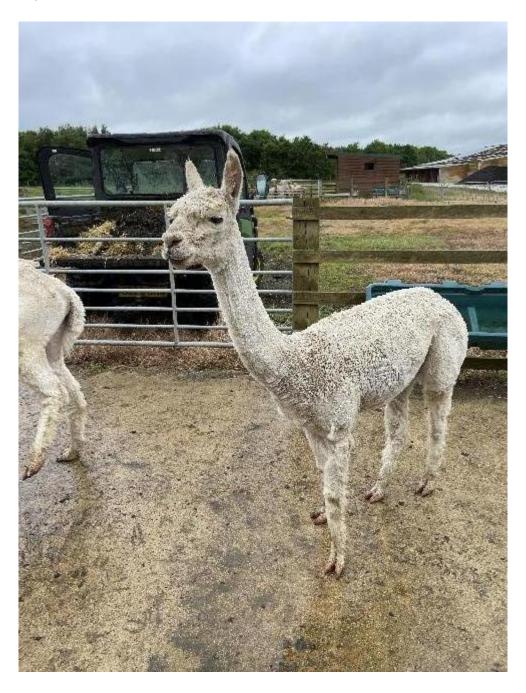

KEANU REEVE Price: £2,000.00 Sire: PUCARA KAHUNA'S TULLY OF CSA Dam: MADIBA'S WCF KATIE Type: Stud Male Breed Type: Suri Colour: White Registered With: BAS REGISTERED Date of Birth: 19th May 2021

> - PUCARA KAHUNA'S TULLY OF CSA (Beige (Solid Colour) - Suri)

KEANU REEVE White - Suri

> - MADIBA'S WCF KATIE (Light Fawn (Solid Colour) - Suri)

Diameter (Micron) of first fleece sample: 19.50µ

Fleece: (3rd)

22.00µ SD 4.00µ CV 22.00%

(taken on 16th April 2024 at 2 Years and 11 Months of age)

## **Description:**

Keanu is a very polite, well conformed alpaca, with a reasonably fine, uniform and dense fleece.