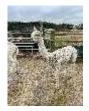

KEANU REEVE Price: £2,000.00 Sire: PUCARA KAHUNA'S TULLY OF CSA Dam: MADIBA'S WCF KATIE Type: Stud Male Breed Type: Suri Colour: White Registered With: BAS REGISTERED Date of Birth: 19th May 2021

> - PUCARA KAHUNA'S TULLY OF CSA (Beige (Solid Colour) - Suri)

KEANU REEVE White - Suri

> - MADIBA'S WCF KATIE (Light Fawn (Solid Colour) - Suri)

Diameter (Micron) of first fleece sample: 19.50µ

Fleece: (3rd)

22.00µ SD 4.00µ CV 22.00%

(taken on 16th April 2024 at 2 Years and 11 Months of age)

## **Description:**

Keanu is a very polite, well conformed alpaca, with a reasonably fine, uniform and dense fleece.